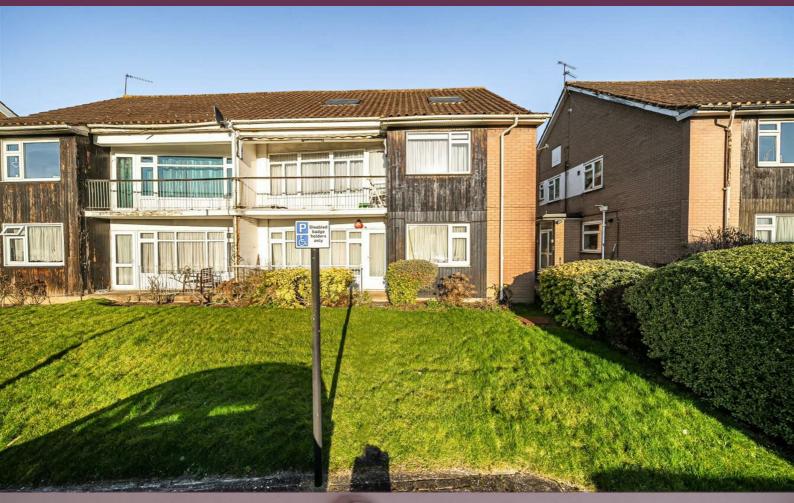

## Dene Gardens Stanmore £495,000

A three bedroom, two bathroom maisonette available chain free and in an excellent location with Davidson Frost-Wellings.

The property is available with a large reception room, leading to a private patio, plus a separate kitchen and additional dining room. The property has three bedrooms, a family bathroom and guest WC.

This maisonette also has communal gardens. Dene gardens is a no-through road off Marsh Lane offering easy access to the shops, cafe amenities of Stanmore Broadway, as well as Stanmore Tube Station.

Leasehold with 125 years remaining Service Charge of £800 per annum. Ground Rent of £100 per annum. Harrow Council Tax Band E.