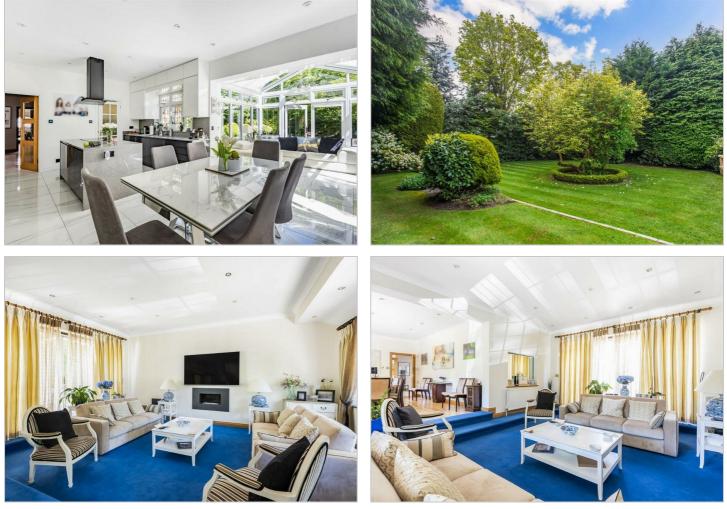

# Fallowfield Stanmore Offers over £1,500,000

A four bedroom bungalow available in excellent condition with Davidson Frost-Wellings

The property has a spacious dine-in kitchen with a separate double reception/dining room. The kitchen was remodelled recently with two ovens, three fridge freezers, two dishwashers, multiple sinks, a filter tap and boiling water tap.

The master bedroom has abundant wardrobe space with an ensuite bathroom, plus anoth bedroom with ensuite bathroom, and two further bedrooms. In addition, there is a show room, guest WC and utility room.

The property is available with a beautiful rear garden, two large lofts, a carriage drive parking for multiple cars and a plant room for the water tanks and boiler.

Harrow Council Tax Band G.