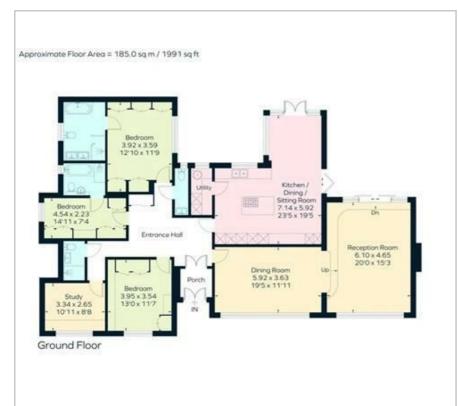

multiple sinks, a filter tap and boiling water tap.

The master bedroom has abundant wardrobe space with an ensuite bathroom, plus anoth bedroom with ensuite bathroom, and two further bedrooms. In addition, there is a show room, guest WC and utility room.

The property is available with a beautiful rear garden, two large lofts, a carriage drive parking for multiple cars and a plant room for the water tanks and boiler.

Harrow Council Tax Band G.

#### Viewing

-

Please contact our Davidson Frost-Wellings Office on 020 8954 8806 if you wish to arrange a viewing appointment for this property or require further information.

- Four bedrooms
- Three bathrooms
- Double reception room
- Beautiful garden
- Carriage driveway

vith

Cul-de-sac location

•• •• •• 3 E

### Floor Plan

## Area Map





**Energy Efficiency Rating** 





These particulars, whilst believed to be accurate are set out as a general outline only for guidance and do not constitute any part of an offer or contract. Intending purchasers should not rely on them as statements of representation of fact, but must satisfy themselves by inspection or otherwise as to their accuracy. No person in this firms employment has the authority to make or give any representation or warranty in respect of the property.