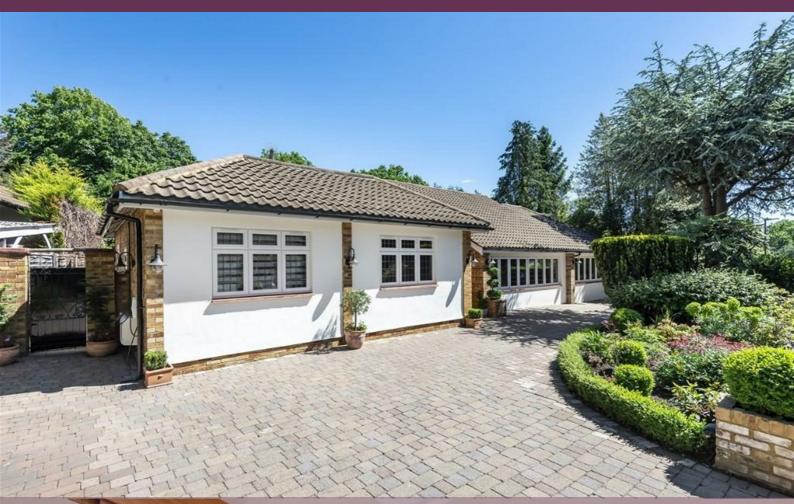

# Fallowfield Stanmore Offers over £1,500,000

A four bedroom bungalow available in excellent condition with Davidson Frost-Wellings

The property has a spacious dine-in kitchen with a separate double reception/dining room. The kitchen was remodelled recently with two ovens, three fridge freezers, two dishwashers, multiple sinks, a filter tap and boiling water tap.

The master bedroom has abundant wardrobe space with an ensuite bathroom, plus anoth bedroom with ensuite bathroom, and two further bedrooms. In addition, there is a show room, guest WC and utility room.

The property is available with a beautiful rear garden, two large lofts, a carriage drive parking for multiple cars and a plant room for the water tanks and boiler.

Harrow Council Tax Band G.