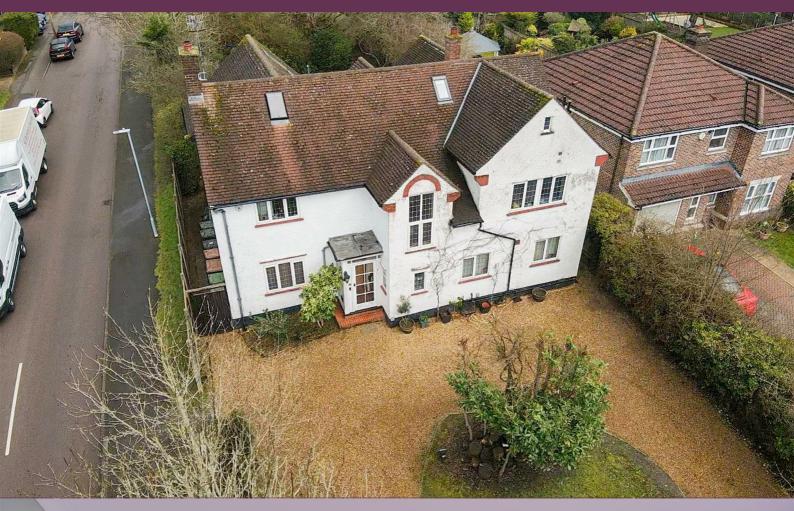

# Chiltern Avenue <sup>Bushey</sup> £1,750,000

An impressive house with over 3200 sq ft of space on a huge corner plot with Davidson Frost-

The ground floor offers multiple reception rooms including a large dining room, music room, formal reception room and home office. In addition there is an eat-in family kitchen plus a walkin pantry, utility room, guest WC and an welcoming hallway. On the first floor is the impressive master suite with walk-in wardrobe, en suite bathroom with bathroom and shower, bedroom and access to a balcony overlooking the rear garden. Four further double bedrooms are on this floor with an additional en suite shower room, a family bathroom and lots of built-in storage. On the top floor there are three further rooms, another bathroom and lots of eaves storage.

The front of the plot offers a carriage driveway with space for multiple cars. The rear garden is private, mature and mostly laid to lawn and extends to over 116 ft.

Hertsmere Council Tax Band F

**罗**4

Characterful freehold house

D