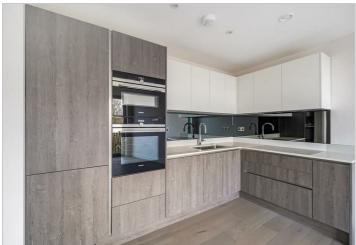

## Nouveau Apartments Stanmore £500,000

A two bedroom, two bathroom flat available chain free with Davidson Frost-Wellings

In a new Griggs development and in excellent condition having never been lived in. The flat has a spacious open-plan kitchen and living room, with floor-to-ceiling sliding doors leading to a Juliette balcony. The master bedroom has built-in wardrobes and a ensuite shower room. In addition there is a second double bedroom, family bathroom and built-in storage.