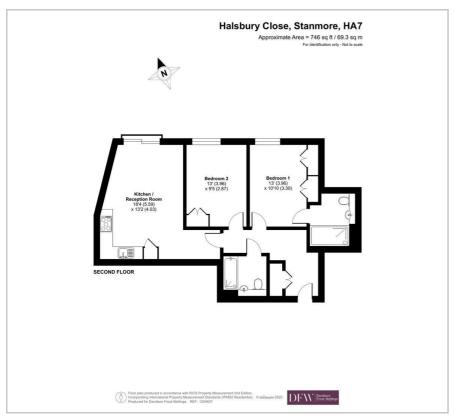

## Nouveau Apartments Stanmore £500,000

A two bedroom, two bathroom flat available chain free with Davidson Frost-Wellings

In a new Griggs development and in excellent condition having never been lived in. The flat has a spacious open-plan kitchen and living room, with floor-to-ceiling sliding doors leading to a Juliette balcony. The master bedroom has built-in wardrobes and a ensuite shower room. In addition there is a second double bedroom, family bathroom and built-in storage.

The flat is on the top (second) floor with a lift. There is an allocated, gated parking space with multiple visitor bays available.

Leasehold of 130 years from 2022

Ground Rent nil.

Service Charge of £1600 per annum. Harrow Council Tax Band C

- Two bedrooms
- Two bathrooms
- Top floor (with lift)
- Gated parking
- Chain fre<mark>e</mark>
- New build

Please contact our Davidson Frost-Wellings Office on 020 8954 8806 if you wish to arrange a viewing appointment for this property or require further information.