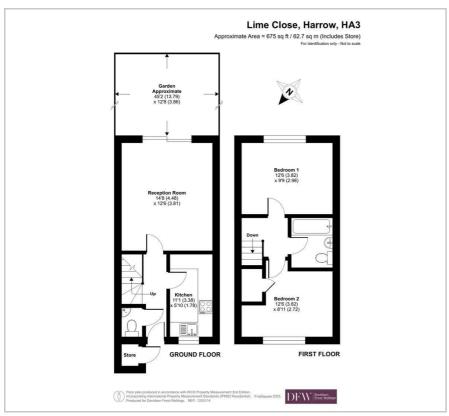

## Offers over £400,000

A two bedroom terraced house available chain free with Davidson Frost-Wellings.

Downstairs the house has a reception room with doors leading directly to the private garden, a separate kitchen and a guest WC. Upstairs the house has two double bedrooms and a family bathroom.

Floor Plan Area Map

These particulars, whilst believed to be accurate are set out as a general outline only for guidance and do not constitute any part of an offer or contract. Intending purchasers should not rely on them as statements of representation of fact, but must satisfy themselves by inspection or otherwise as to their accuracy. No person in this firms employment has the authority to make or give any representation or warranty in respect of the property.