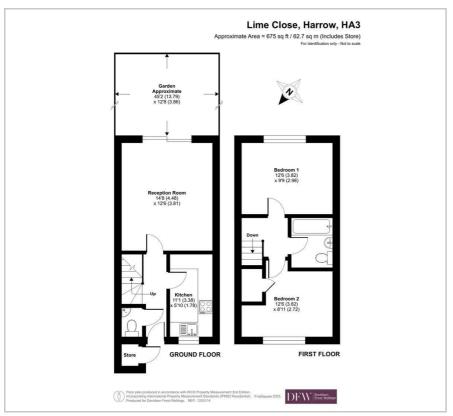

## Lime Close

Wealdstone

£460,000

A two bedroom terraced house available chain free with Davidson Frost-Wellings.

Downstairs the house has a reception room with doors leading directly to the private garden, a separate kitchen and a guest WC. Upstairs the house has two double bedrooms and a family bathroom.

Floor Plan Area Map

These particulars, whilst believed to be accurate are set out as a general outline only for guidance and do not constitute any part of an offer or contract. Intending purchasers should not rely on them as statements of representation of fact, but must satisfy themselves by inspection or otherwise as to their accuracy. No person in this firms employment has the authority to make or give any representation or warranty in respect of the property.