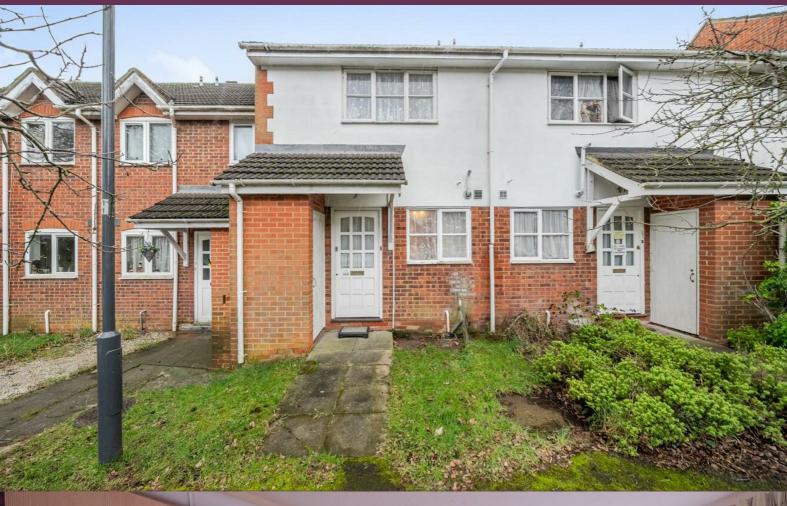

## Lime Close

Wealdstone

£460,000

A two bedroom terraced house available chain free with Davidson Frost-Wellings.

Downstairs the house has a reception room with doors leading directly to the private garden, a separate kitchen and a guest WC. Upstairs the house has two double bedrooms and a family bathroom.

The house has an allocated parking space and is available with no onward chain.

Harrow Council Tax Band D.

## Viewing

Please contact our Davidson Frost-Wellings Office on 020 8954 8806 if you wish to arrange a viewing appointment for this property or require further information.

- Two bedrooms
- One bathroom
- Private rear garden
- Allocated parking space
- Chain free
- Mid-terraced freehold