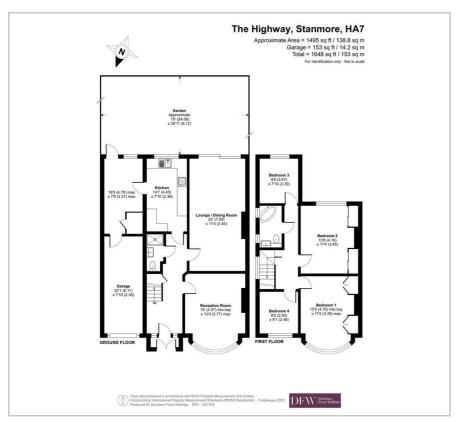

The Highway is a sought after family friendly residential location. Excellent school catchments, transport links and shopping facilities are all within close proximity.

- Four bedrooms
- Two bathrooms
- Large long garage
- Off street parking
- Chain free
- Garden

## Viewing

Please contact our Davidson Frost-Wellings Office on 020 8954 8806 if you wish to arrange a viewing appointment for this property or require further information.

Floor Plan Area Map

EU Directive 2002/91/EC