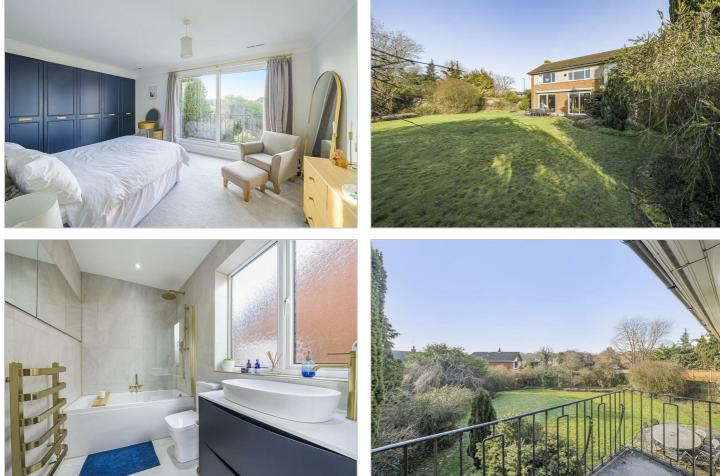

bathroom

rn famil<sup>.</sup>

ge rear

Harr

Please contact our Davidson Frost-Wellings Office on 020 8954 8806 if you wish to arrange a viewing appointment for this property or require further information.

a large, L-shaped, multiple-aspect reception room with slidin rden and bathed in natural light. There is also a separate kitche age. The ground floor also has parquet flooring throughout. sive master suite with built-in wardrobes, a modern ensuite b en. There are an additional three double bedrooms and moder