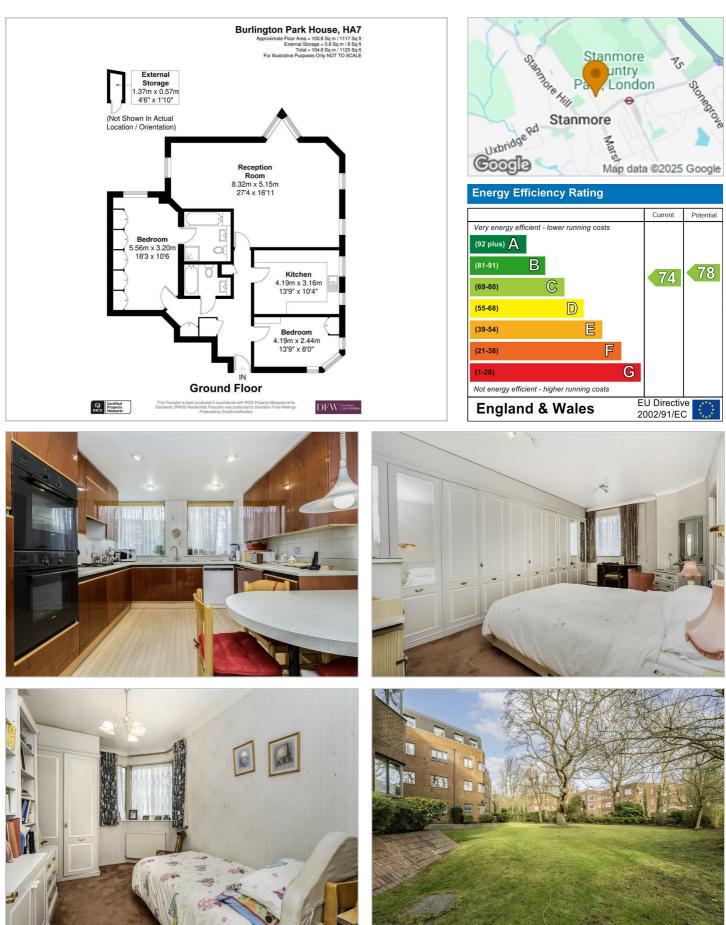

## **Burlington Park House** Stanmore £630,000

A two bedroom flat available with Davidson Frost-Wellings chain free in a popular block in central Stanmore.

The flat has a large, multiple-aspect reception room with a spacious dine-in kitchen as well as a master bedroom with ensuite bathroom and fitted wardrobes, plus a second bedroom and family bathroom. Lots of built-in storage is available throughout the flat.

Available with allocated underground parking, guest parking and a secure storage unit. The building benefits from well maintained communal gardens and is in an excellent location for access to the shops, cafes and amenities of Stanmore Broadway, multiple bus routes and Stanmore Tube Station.

WL /

- Chain <mark>free</mark>
- **Excellent** location
  - Share of freehold

Floor Plan

## Area Map

These particulars, whilst believed to be accurate are set out as a general outline only for guidance and do not constitute any part of an offer or contract. Intending purchasers should not rely on them as statements of representation of fact, but must satisfy themselves by inspection or otherwise as to their accuracy. No person in this firms employment has the authority to make or give any representation or warranty in respect of the property.