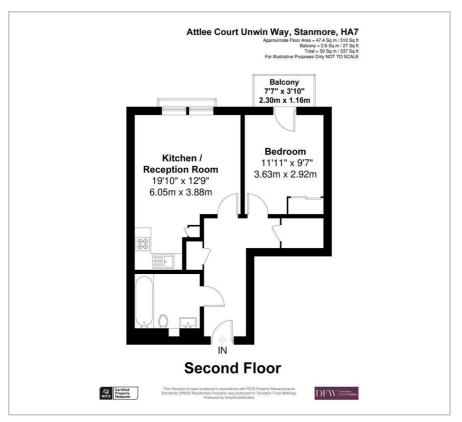

## Attlee Court

Stanmore £342,000

A one bedroom flat available chain free with Davidson Frost-Wellings in Stanmore

The flat comes with an open-plan kitchen / reception room, a double bedroom with private balcony overlooking the communal gardens and fountains. There is also a large family bathroom and lots of built-in storage.

## Viewing

Please contact our Davidson Frost-Wellings Office on 020 8954 8806 if you wish to arrange a viewing appointment for this property or require further information.

Floor Plan Area Map

2002/91/EC