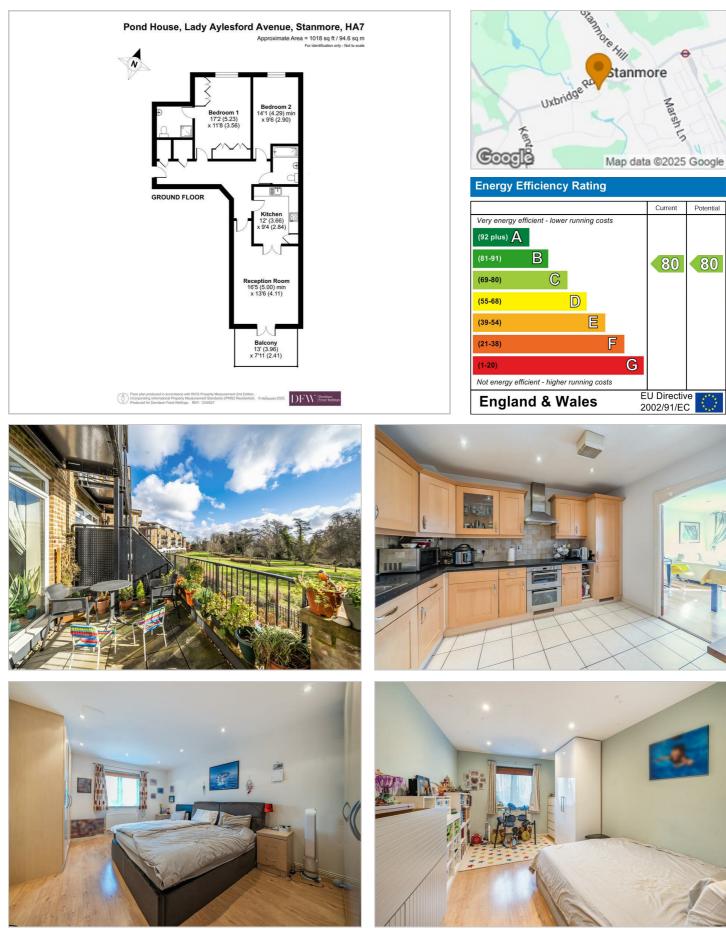

## Lady Aylesford Avenue Stanmore £595,000

A two bedroom, two bathroom flat with a beautiful balcony and views over Temple Pond.

On the ground floor of a modern building in the renowned Lady Aylesford development. The flat has a large master bedroom with built-in wardrobes and an Ensuite bathroom, an additional second double bedroom and family bathroom. The semi-open plan kitchen and living room come with sliding doors to the South facing balcony and spectacular views.

Share of Freehold with a lease of 999 years from 2003. Service Charge of £2682.50. Ground Rent Nil. Harrow Council Tax Band E.

#### Floor Plan

#### Area Map

These particulars, whilst believed to be accurate are set out as a general outline only for guidance and do not constitute any part of an offer or contract. Intending purchasers should not rely on them as statements of representation of fact, but must satisfy themselves by inspection or otherwise as to their accuracy. No person in this firms employment has the authority to make or give any representation or warranty in respect of the property.