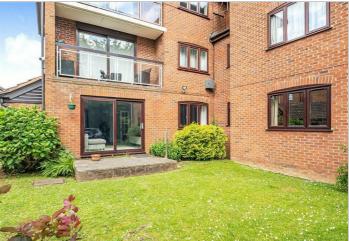

## Goodwood Close

Stanmore

£550,000

The flat has an extremely large (nearly 30') reception room with double aspect and sliding doors leading to a private patio, then onto communal gardens. There is also a separate modern kitchen with integrated appliances, master bedroom with with built-in wardrobes and ensuite shower room, plus a second double bedroom and a family shower room.

The whole property was renovated from top to bottom within the last five years and

- Two bedrooms
- Private patio
- Excellent condition
- Communal gardens

Off-street parking

Leasehold with approximately 175 Service Charge of £2,600 per ann Ground Rent nil. Harrow Council Tax Band F.