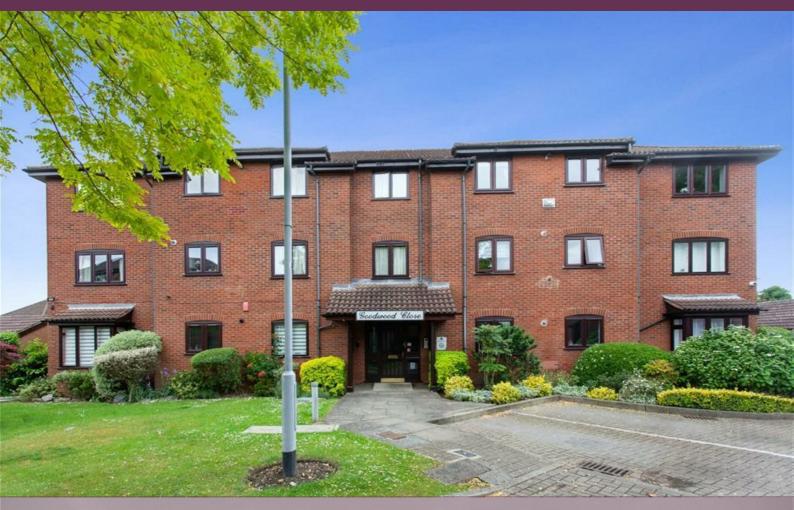

## Goodwood Close

Stanmore

£550,000

The flat has an extremely large (nearly 30') reception room with double aspect and sliding doors leading to a private patio, then onto communal gardens. There is also a separate modern kitchen with integrated appliances, master bedroom with with built-in wardrobes and ensuite shower room, plus a second double bedroom and a family shower room.