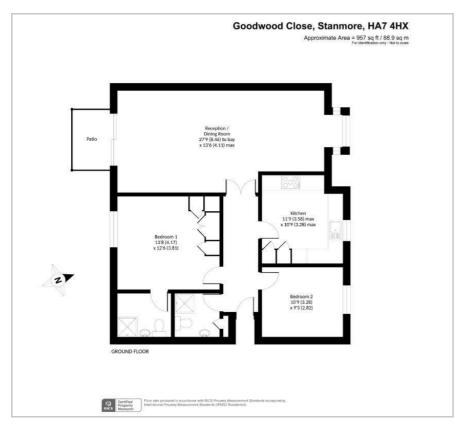

## Goodwood Close

Stanmore

£550,000

The flat has an extremely large (nearly 30') reception room with double aspect and sliding doors leading to a private patio, then onto communal gardens. There is also a separate modern kitchen with integrated appliances, master bedroom with with built-in wardrobes and ensuite shower room, plus a second double bedroom and a family shower room.

Please contact our Davidson Frost-Wellings Office on 020 8954 8806 if you wish to arrange a viewing appointment for this property or require further information.

Floor Plan Area Map

These particulars, whilst believed to be accurate are set out as a general outline only for guidance and do not constitute any part of an offer or contract. Intending purchasers should not rely on them as statements of representation of fact, but must satisfy themselves by inspection or otherwise as to their accuracy. No person in this firms employment has the authority to make or give any representation or warranty in respect of the property.