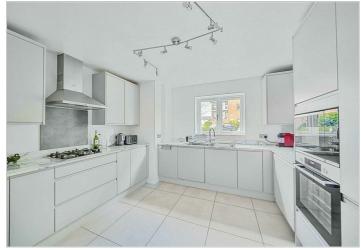

## Goodwood Close

Stanmore

£550,000

The flat has an extremely large (nearly 30') reception room with double aspect and sliding doors leading to a private patio, then onto communal gardens. There is also a separate modern kitchen with integrated appliances, master bedroom with with built-in wardrobes and ensuite shower room, plus a second double bedroom and a family shower room.