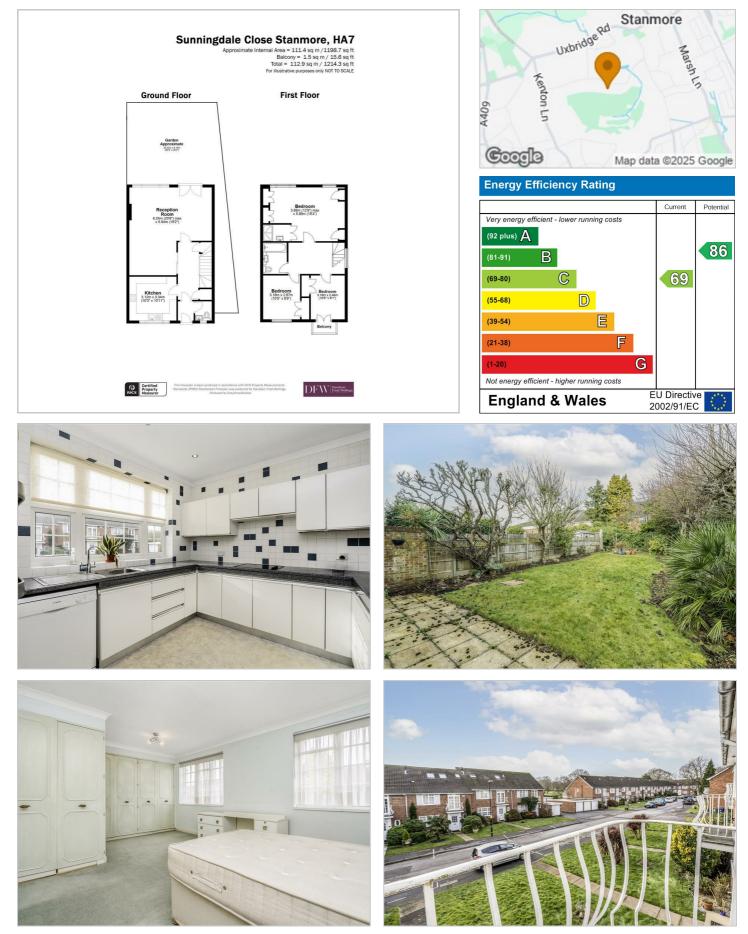

### Sunningdale Close Stanmore £699,999

A three bedroom, end of terrace house available chain free with Davidson Frost-Wellings.

On the ground floor the house has a large, L-shaped reception room with French doors leading to a large private rear garden. There is also a separate kitchen and guest WC. On the first floor is an impressive master bedroom with built-in wardrobes and ensuite bathroom. In addition, there are two further bedrooms and a family bathroom.

#### Floor Plan

#### Area Map

These particulars, whilst believed to be accurate are set out as a general outline only for guidance and do not constitute any part of an offer or contract. Intending purchasers should not rely on them as statements of representation of fact, but must satisfy themselves by inspection or otherwise as to their accuracy. No person in this firms employment has the authority to make or give any representation or warranty in respect of the property.