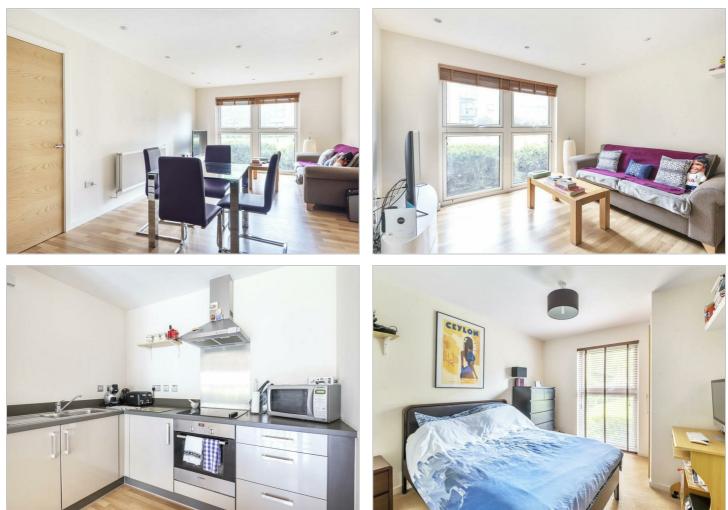

The property is comprises on the ground floor of a welcoming entrance hallway, spacious and light filled open plan modern fitted kitchen/reception room, double bedroom with storage cupboard and a well appointed bathroom. The property also comes with a large storage cupboard in the hall and access to the well maintained communal gardens.