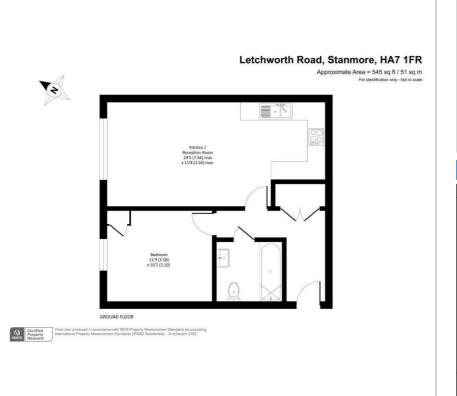

#### Floor Plan

The property is comprises on the ground floor of a welcoming entrance hallway, spacious and light filled open plan modern fitted kitchen/reception room, double bedroom with storage cupboard and a well appointed bathroom. The property also comes with a large storage cupboard in the hall and access to the well maintained communal gardens.