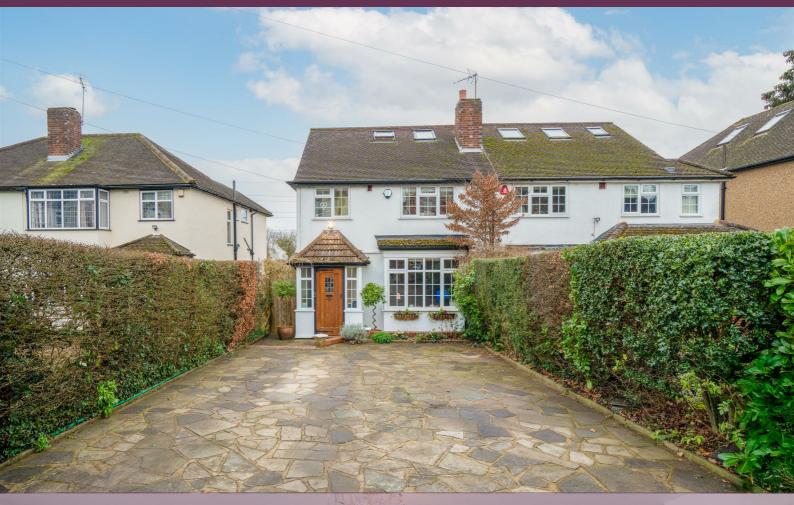

# Merry Hill Road Bushey Offers over £900,000

A beautifully presented, four bedroom house available with spectacular views and in an excellent location for local schools.

On the ground floor the house has an open plan kitchen and living room perfect for families with space to dine, play and entertain. Folding doors lead to the over 200' garden including a patio, lawn, outbuilding and gate leading to Hill Mead Nature Park and Hartsbourne Golf Course. There is also a separate formal reception room and guest WC.

Upstairs, on the first floor the house has two large double bedrooms, an additional single bedroom and a family bathroom. The top floor, in the loft conversion, houses the master bedroom and ensuite shower room, with a picturesque window offering an anazing view.

The house is available with off street parking at the front for multiple cars, and extension potential on the ground and first floors.

Hertsmere Council Tax Band E