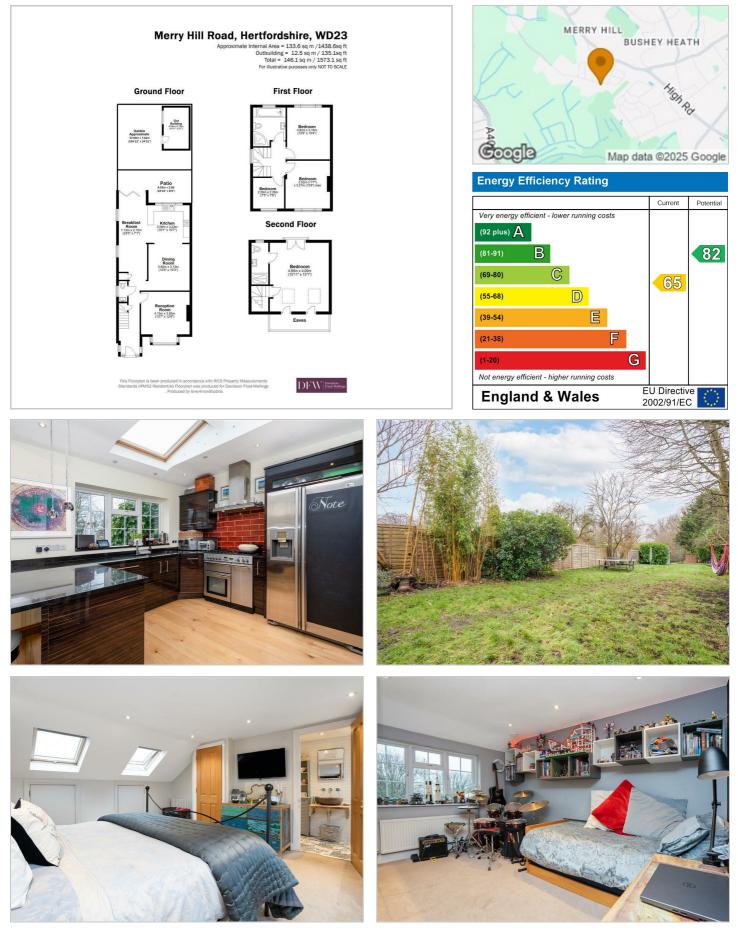

# Merry Hill Road Bushey Offers over £900,000

A beautifully presented, four bedroom house available with spectacular views and in an excellent location for local schools.

On the ground floor the house has an open plan kitchen and living room perfect for families with space to dine, play and entertain. Folding doors lead to the over 200' garden including a patio, lawn, outbuilding and gate leading to Hill Mead Nature Park and Hartsbourne Golf Course. There is also a separate formal reception room and guest WC.

Upstairs, on the first floor the house has two large double bedrooms, an additional single bedroom and a family bathroom. The top floor, in the loft conversion, houses the master bedroom and ensuite shower room, with a picturesque window offering an anazing view.

The house is available with off street parking at the front for multiple cars, and extension potential on the ground and first floors.

Hertsmere Council Tax Band E

#### Floor Plan

### Area Map

These particulars, whilst believed to be accurate are set out as a general outline only for guidance and do not constitute any part of an offer or contract. Intending purchasers should not rely on them as statements of representation of fact, but must satisfy themselves by inspection or otherwise as to their accuracy. No person in this firms employment has the authority to make or give any representation or warranty in respect of the property.