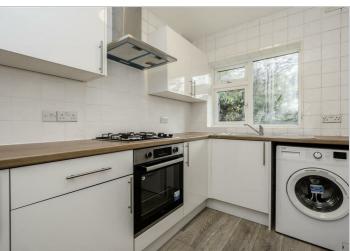

## September Way

Stanmore

£235,000

A studio flat available with Davidson Frost-Wellings, chain free with direct access to a private patio and communal gardens.

The flat is on the ground floor of a block in central stanmore with a separate kitchen, family bathroom and built-in storage. The property has been newly refurbished with a new boiler and an allocated off-street parking space.

Leasehold in the region of 970 years and a Share Of Freehold. Service Charge of £1320 (combined) per annum. Harrow Council Tax Band B.

- Studio Flat
- Ground Floor
- Private Patio
- Allocated Parking
- New Boiler
- Excellent Condition