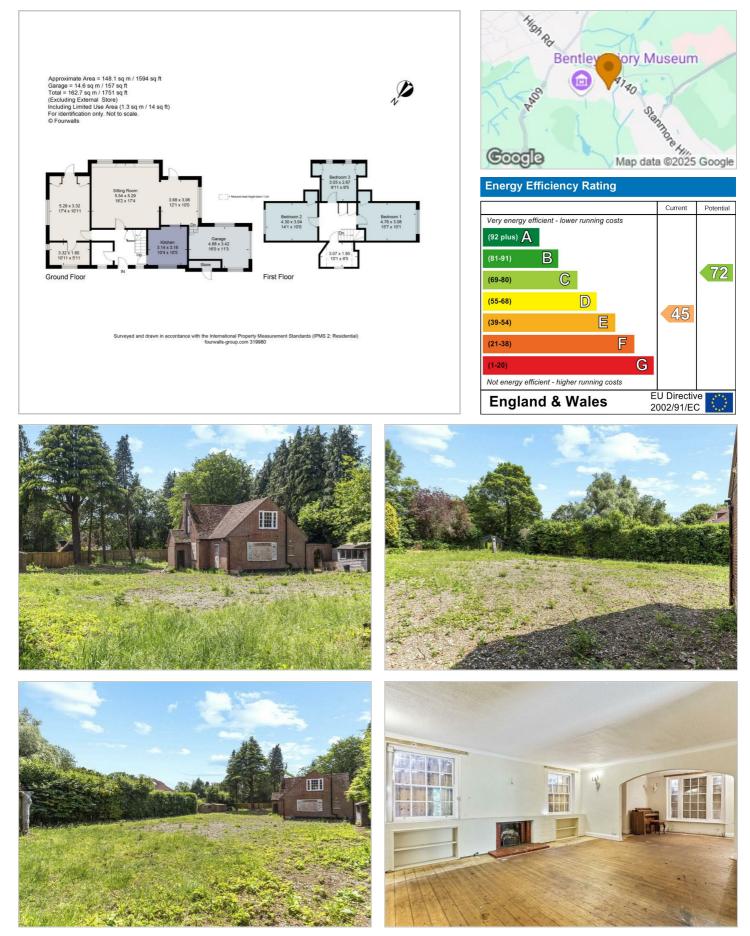

## Priory Close Stanmore Offers over £2,000,000

A remarkable opportunity to acquire a plot of approximately half an acre on one of Stanmore most prestigious roads, Priory Close.

Subject to the necessary planning permissions, there is scope to be scope to replace or extend the current building with a new property. There is currently no planning permission in place and the property is available chain free.

## Area Map

These particulars, whilst believed to be accurate are set out as a general outline only for guidance and do not constitute any part of an offer or contract. Intending purchasers should not rely on them as statements of representation of fact, but must satisfy themselves by inspection or otherwise as to their accuracy. No person in this firms employment has the authority to make or give any representation or warranty in respect of the property.