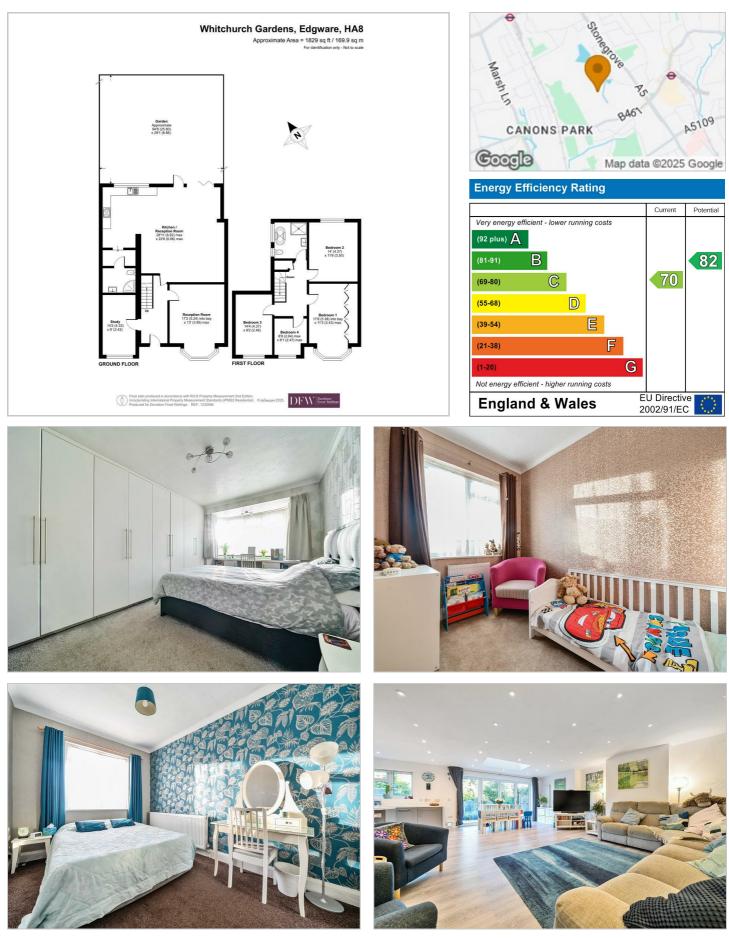

# Whitchurch Gardens Edgware £899,950

Davidson Frost-Wellings are pleased to offer this beautifu detached house on Whitchurch Gardens, Edgware. Walkin Station and the Krishna Avanti Schools.

The ground floor of this property is comprised of a large through island, a pantry and a downstairs bathroom and utility room. The first floor consists of four bedrooms with the master roo taking full advantage of the space and a well appointed bathr

shower. To the rear of the pro

To the rear of the property, we have a huge and immaculately kept rear private garden, contain separate patio space.

The location offers access to both Edgware's multiple shopping and transport facilities as well as the local shops and station at Station Parade, Canons Park. Local schools include Woodlands, Aylward Primary and Avanti House as well as The London Academy.

m contai

Barnet Council Tax Band F

### Floor Plan

#### Area Map

These particulars, whilst believed to be accurate are set out as a general outline only for guidance and do not constitute any part of an offer or contract. Intending purchasers should not rely on them as statements of representation of fact, but must satisfy themselves by inspection or otherwise as to their accuracy. No person in this firms employment has the authority to make or give any representation or warranty in respect of the property.