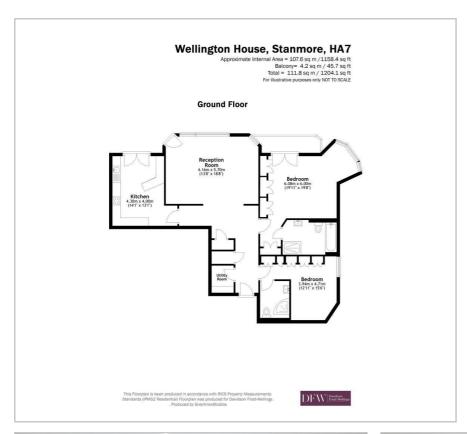

## Aylmer Drive Stanmore £775.000

E775,000

A two bedroom, ground floor flat available chain free in one of the most prestigious blocks in Stanmore.

The flat has a large bay windowed reception room, a separate eat-in kitchen, large master bedroom with lots of built-in wardrobes and an ensure bathroom. In addition there is a second bedroom, family bathroom and integrated storage; Outside space comprises a proate garden balcony and well maintained communal gardens.

The building and grounds are gated and the flat comes with two allocated spaces and a storage cupboard in the underground car park.

Share of Freehold with an underlying lease in excess of 950 years.

Ground Rept Ini.