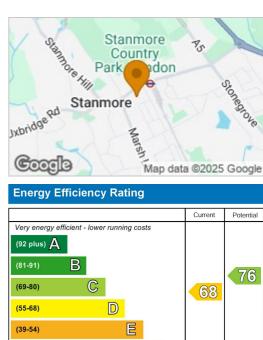

Copley Road is a residential road with attractive communal gardens, minutes' walk from Stanmore Tube station and the shops, cafes, amenities and restaurants of Stanmore Broadway

Leasehold with over 900 years on the lease and a share of freehold. Ground Rent Nil.

Quiet Residential Roa

Garage and Parking

Share Of Freehold

Floor Plan Area Map

EU Directive 2002/91/EC

Not energy efficient - higher running costs

**England & Wales** 

(21-38)