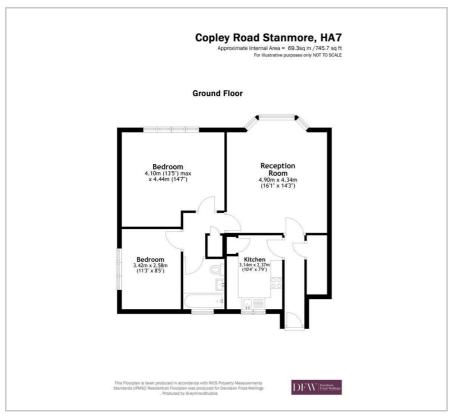

## Copley Road

Stanmore

Offers over £365,000

A two bedroom, ground floor maisonette available chain free with Davidson Frost Wellings.

The property is available with its own front door, a bay-windowed reception room and a separate kitchen, two double bedrooms, a family bathroom and lots of builtin storage. There is also a single garage and parking space.

Quiet Residential Roa

Garage and Parking

Share Of Freehold

Floor Plan Area Map

EU Directive 2002/91/EC

Not energy efficient - higher running costs

**England & Wales** 

(21-38)