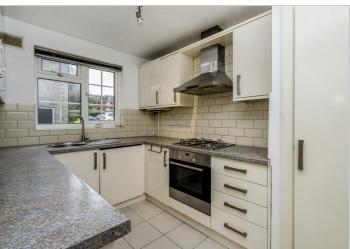

## Copley Road

Stanmore

Offers over £365,000

A two bedroom, ground floor maisonette available chain free with Davidson Frost Wellings.

The property is available with its own front door, a bay-windowed reception room and a separate kitchen, two double bedrooms, a family bathroom and lots of builtin storage. There is also a single garage and parking space.

## Viewing

Please contact our Davidson Frost-Wellings Office on 020 8954 8806 if you wish to arrange a viewing appointment for this property or require further information.

Own Front Door Separate Kitchen