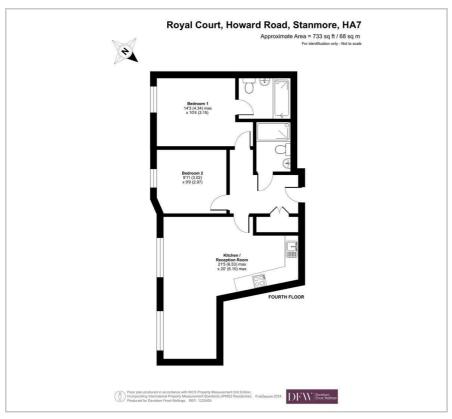

## Royal Court Stanmore

Offers over £400,000

A two bedroom flat available chain free in the popular Stanmore Place.

The flat is in good condition throughout with an open plan kitchen/reception room, two double bedrooms and two bathrooms. It is on the fourth floor with lift.

Leasehold with 991 years remaining.

Service Charge approximately £2,929.54 per annum.

Ground Rent of approximately £1,019.52 per annum.

Harrow Council Tax Band D.

- Two Bedrooms
- Two Bathrooms
- 4th Floor With Lift
- Allocated Parking
- Good Condition
- Available Chain Free

## Viewing

Please contact our Davidson Frost-Wellings Office on 020 8954 8806 if you wish to arrange a viewing appointment for this property or require further information.

Floor Plan Area Map

EU Directive 2002/91/EC