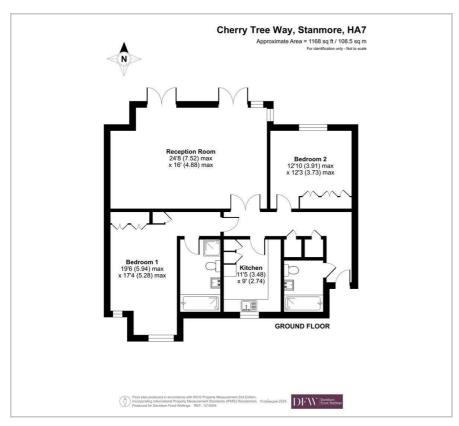

## Viewing

Please contact our Davidson Frost-Wellings Office on 020 8954 8806 if you wish to arrange a viewing appointment for this property or require further information.

Floor Plan Area Map

EU Directive 2002/91/EC

## Cherry Tree Way

Stanmore

£750,000

large and well proportioned two bedroom flat with nearly 1200 square feet of space available chain free in a prestigious block in Stanmore

The flat has a large reception room with French doors leading to a perfect well maintained and secure communal gardens. There is a separate as a master bedroom with built-in wardrobes and a large en suite be has a generous second double bedroom, a family bathroom and lots. Cherry Tree Way offers a allocated, secure, off-street parking spadditional visitor bays. The block benefits from secure gates, a new and beautiful communal gardens.