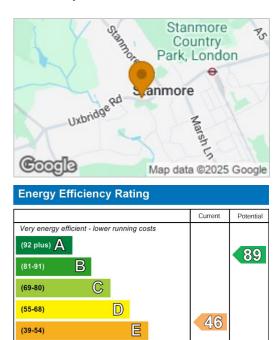

- Over 60s
- Warden Assisted

Residents and Visitors Parking

Floor Plan Area Map

EU Directive

2002/91/EC

Not energy efficient - higher running costs

**England & Wales** 

(21-38)