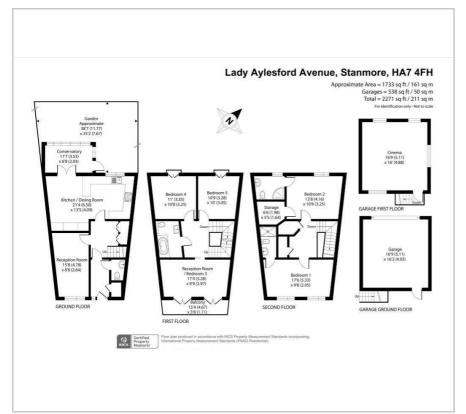

## Lady Aylesford Avenue Stanmore Offers over £900,000

A five bedroom house available in immaculate condition in a modern development in the heart of Stanmore.

On the ground floor the house has an open plan kitchen/dining room, conservatory, separate dining room and a guest WC. On the first floor the house has a reception room/bedroom leading to a balcony, plus two additional bedrooms and a family bathroom. On the top floor there are two further bedrooms with ensuite bathrooms, including the master bedroom wich also benefits from a walk-in wardrobe.

The house is on a popular, residential road in central Stanmore with a private rear garden, double garage and additional studio room (currently a cinema room) on top.

Harrow Council Tax Band G.

- Four/Five Bedrooms
- Multiple Reception Rooms
- Modern Building
- Double Garage With Studio
- Excellent Condition
- Terraced House

## Viewing

Please contact our Davidson Frost-Wellings Office on 020 8954 8806 if you wish to arrange a viewing appointment for this property or require further information.

Floor Plan Area Map

2002/91/EC