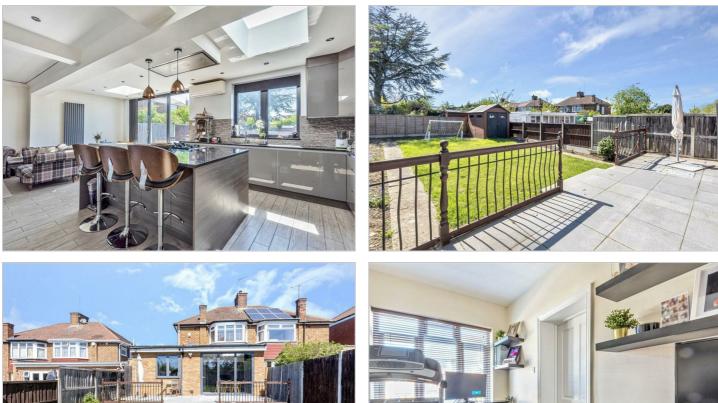

## Crowshott Avenue Stanmore £780,000

A four bedroom, semi detached house available in excellent condition with Davidson Frost-Wellings.

On the ground floor the house has a large, open plan kitchen/family room with large doors leading to the South facing rear garden, multiple skylights bringing in lots of natural light, air con and modern appliances. In addition there is an extra reception room with bay window, a downstairs bedroom (currently used as a study) with ensuite bathroom, and a guest WC. On the first floor the house has two double bedrooms, an additional third bedroom and a family bathroom.

The house is available in great condition with multiple options for extension STPP.

Crowshott Avenue is in an enviable location for local schools, transport links and parks.

Harrow Council Tax Band E