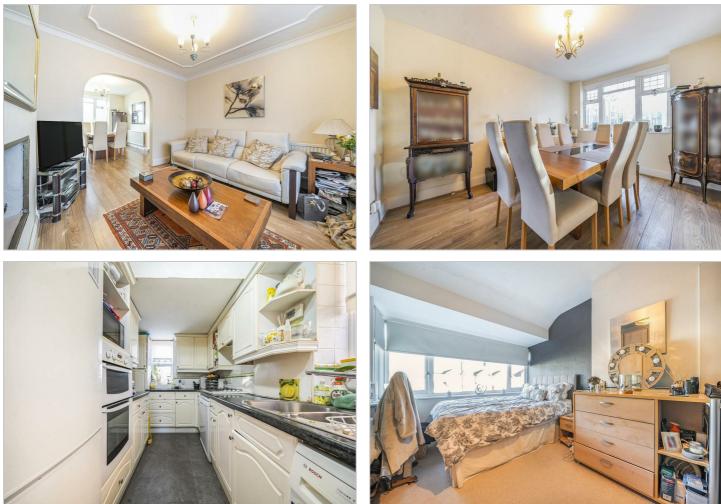

# Culver Grove Stanmore Offers over £600,000

A three bedroom, semi-detached house available chain free with Davidson Frost-Wellings.

On the ground floor the house has a double reception room, rear conservatory, modern galley kitchen and guest WC. Upstairs the house has two double bedrooms with built-in storage, a family bathroom and a third single bedroom.