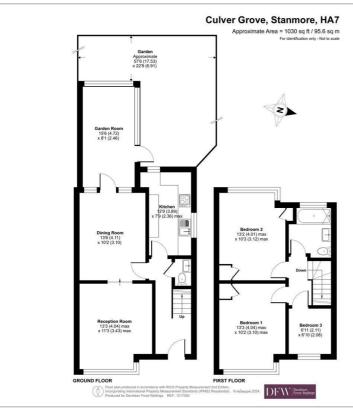

# Culver Grove Stanmore Offers over £600,000

A three bedroom, semi-detached house available chain free with Davidson Frost-Wellings.

On the ground floor the house has a double reception room, rear conservatory, modern galley kitchen and guest WC. Upstairs the house has two double bedrooms with built-in storage, a family bathroom and a third single bedroom.

The house has a west-facing rear garden mostly laid to lawn. A the front is off-street parking for two-cars.

Harrow Council Tax Band E.

## Bathroom

- Off Street Parking for Two Cars
- Conservatory
- West Facing Garden
- Semi-Detached Freehold

Floor Plan