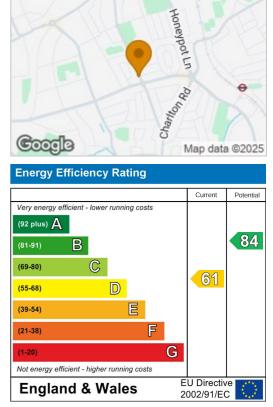

The house has a west-facing rear garden mostly laid to lawn. A the front is off-street parking for two-cars.

Harrow Council Tax Band E.

### Area Map

These particulars, whilst believed to be accurate are set out as a general outline only for guidance and do not constitute any part of an offer or contract. Intending purchasers should not rely on them as statements of representation of fact, but must satisfy themselves by inspection or otherwise as to their accuracy. No person in this firms employment has the authority to make or give any representation or warranty in respect of the property.