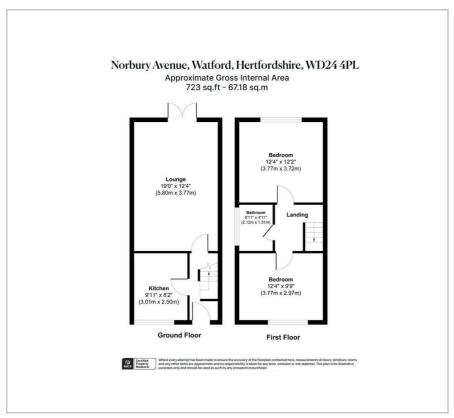

- Two double bedrooms
- Spacious Lounge/Diner
- Family bathroom
- Low-Maintenance Rear Garden
- Modern house
- Ideal first time home

Watford Council Tax Band D