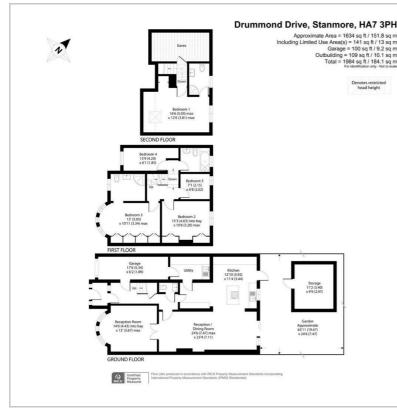

#### Floor Plan

# Drummond Drive Stanmore £799,000

A large and spacious, five bedroom house available in good condition with Davidson Frost-Wellings.

On the ground floor the house has a large, eat-in kitchen leading to an L-shaped dining and reception room with multiple doors leading to the private rear garden. In addition there is a separate living room, utility room, guest WC and integrated garage. On the first floor is a spacious master bedroom with built in wardrobes and an ensuite bathroom, an additional double bedroom with built in storage, two further bedrooms and a family bathroom. Into the loft space has been added a double bedroom with storage and an ensuite shower room.