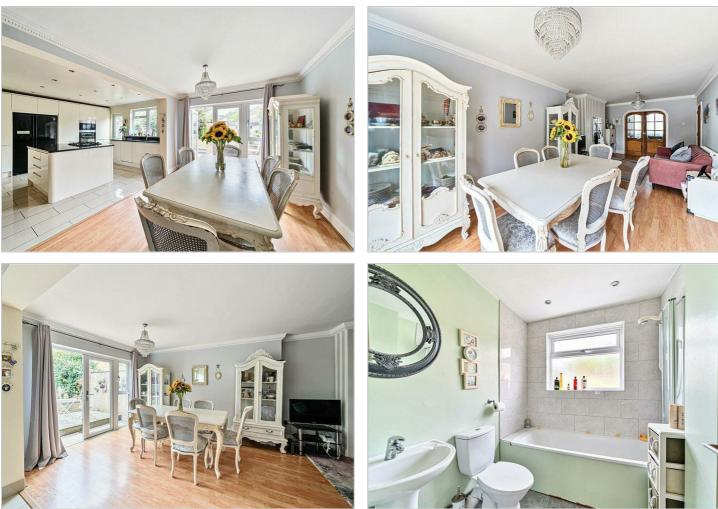

# Drummond Drive Stanmore £799,000

A large and spacious, five bedroom house available in good condition with Davidson Frost-Wellings.

On the ground floor the house has a large, eat-in kitchen leading to an L-shaped dining and reception room with multiple doors leading to the private rear garden. In addition there is a separate living room, utility room, guest WC and integrated garage. On the first floor is a spacious master bedroom with built in wardrobes and an ensuite bathroom, an additional double bedroom with built in storage, two further bedrooms and a family bathroom. Into the loft space has been added a double bedroom with storage and an ensuite shower room.