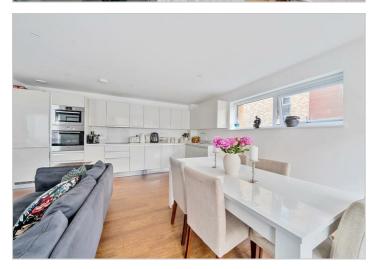

## £2,600 Per month

A three bedroom, first floor flat available after the 9th July 2025 with Davidson Frost-Wellings.

flat has a large open plan kitchen/reception room leading to a private balcony. There are three double bedrooms including the master bedroom with built-in wardrobes and a generous Ensuite bathroom, plus an additional family bathroom and lots of built-in storage off the hallway.