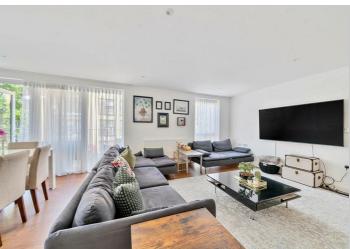

## £2,600 Per month

A three bedroom, first floor flat available after the 9th July 2025 with Davidson Frost-Wellings.

flat has a large open plan kitchen/reception room leading to a private balcony. There are three double bedrooms including the master bedroom with built-in wardrobes and a generous Ensuite bathroom, plus an additional family bathroom and lots of built-in storage off the hallway.