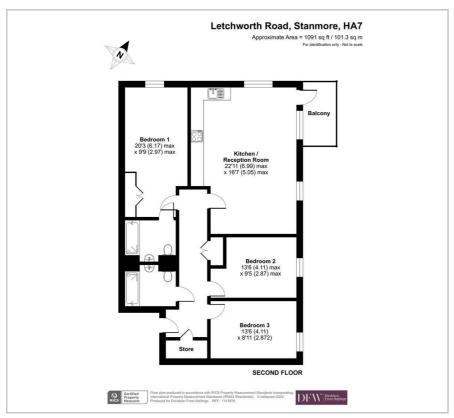

## £2,600 Per month

A three bedroom, first floor flat available after the 9th July 2025 with Davidson Frost-Wellings.

flat has a large open plan kitchen/reception room leading to a private balcony. There are three double bedrooms including the master bedroom with built-in wardrobes and a generous Ensuite bathroom, plus an additional family bathroom and lots of built-in storage off the hallway.

Floor Plan Area Map

EU Directive

2002/91/EC

Not energy efficient - higher running costs

**England & Wales** 

(21-38)

These particulars, whilst believed to be accurate are set out as a general outline only for guidance and do not constitute any part of an offer or contract. Intending purchasers should not rely on them as statements of representation of fact, but must satisfy themselves by inspection or otherwise as to their accuracy. No person in this firms employment has the authority to make or give any representation or warranty in respect of the property.