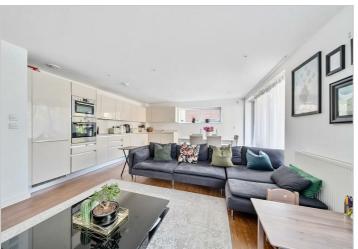

## £2,600 Per month

A three bedroom, first floor flat available after the 9th July 2025 with Davidson Frost-Wellings.

flat has a large open plan kitchen/reception room leading to a private balcony. There are three double bedrooms including the master bedroom with built-in wardrobes and a generous Ensuite bathroom, plus an additional family bathroom and lots of built-in storage off the hallway.