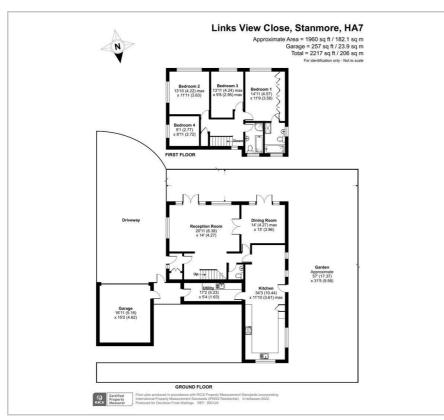

## Links View Close

Stanmore

Offers in excess of £1,100,000

Davidson Frost-Wellings are delighted to present this detached, four bedroom house available on a cul-desac off Gordon Avenue, Stanmore.

On the ground floor the house is well configured for family life. The large, dual aspect reception room leads via double doors to a dining room, plus there is a family kitchen with space for a dining table and living area. Downstairs is also a large utility room, downstairs WC, double garage and multiple doors leading to the gardens.

## Two Bathrooms

- Large Family Kitchen
- Reception and Dining Rooms
- Well Proportioned Gardens
- Double Garage

Floor Plan Area Map

EU Directive

2002/91/EC

Not energy efficient - higher running costs

**England & Wales** 