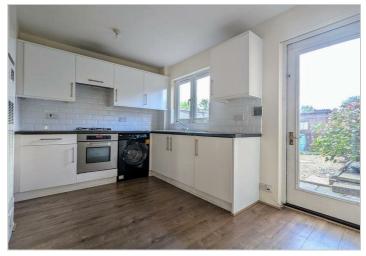

Downstairs the house has an open plan living room and kitchen with access to the private rear garden. Upstairs the house has two bedrooms and a family bathroom.

- Two Bedrooms
- Family Bathroom
- Allocated Parking
- Private Garden
- Chain Free
- Double Glazed