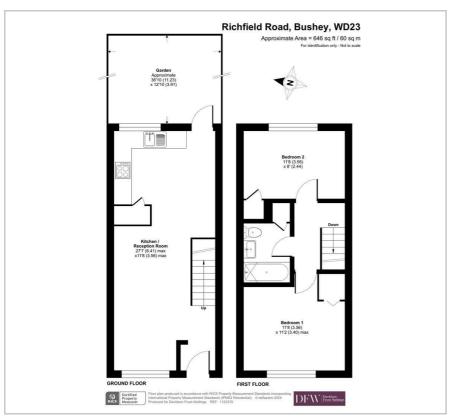

Downstairs the house has an open plan living room and kitchen with access to the private rear garden. Upstairs the house has two bedrooms and a family bathroom.

- Two Bedrooms
- Family Bathroom
- Allocated Parking
- Private Garden
- Chain Free
- Double Glazed

## Viewing

Please contact our Davidson Frost-Wellings Office on 020 8954 8806 if you wish to arrange a viewing appointment for this property or require further information.

Floor Plan Area Map

These particulars, whilst believed to be accurate are set out as a general outline only for guidance and do not constitute any part of an offer or contract. Intending purchasers should not rely on them as statements of representation of fact, but must satisfy themselves by inspection or otherwise as to their accuracy. No person in this firms employment has the authority to make or give any representation or warranty in respect of the property.