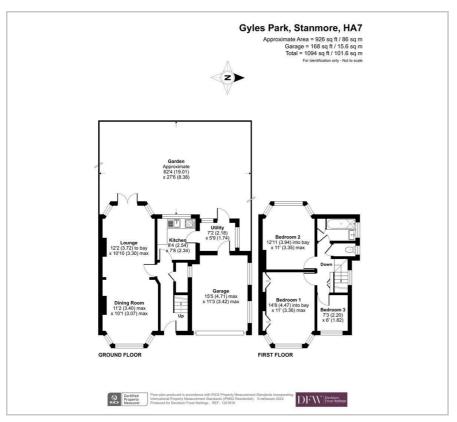

## **Viewing**

Please contact our Davidson Frost-Wellings Office on 020 8954 8806 if you wish to arrange a viewing appointment for this property or require further information.

Floor Plan Area Map

EU Directive 2002/91/EC