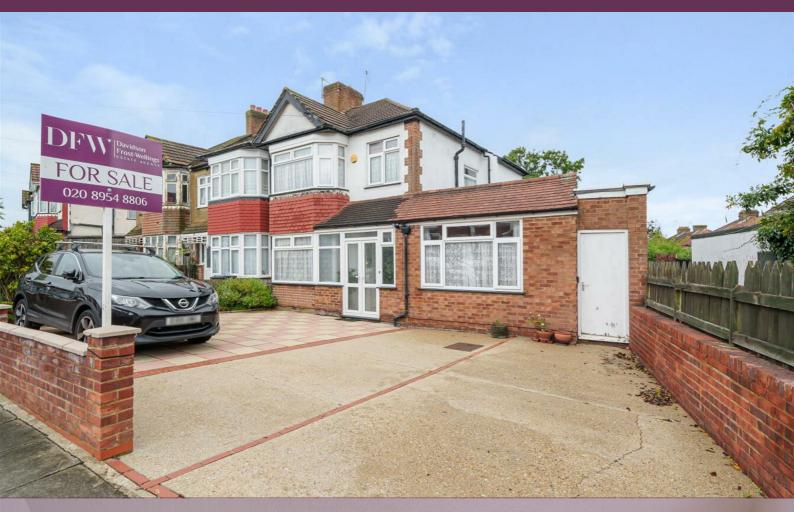

## Tiverton Road Edgware

£685,000

A semi-detached house available chain free with Davidson Frost-Wellings on the popular Tiverton Road

On the ground floor the house has a semi-open plan kitchen/family room with doors leading to the private rear garden. In addition there is a separate bay-windowed reception room, an additional large room currently used as a downstairs bedroom, plus a wet-room. On the first floor the house has two double bedrooms, a third single bedroom and a family bathroom.

The house is in need of modernisation but well located on the road with a secure, gated driveway to the side offering convenient access to the rear of the property as well as potential to add a garage or home office in the garden. To the front, there is off-street parking available for multiple cars,

Tiverton Road is within half a mile of Queensbury tube station as well as shops, restaurants, cafes an multiple local schools including Canons High School and Stag Lane Junior School.

- Four Bedrooms
- Two Reception Rooms
- Chain Free
- Off Street Parking
- **Extension Potential**
- End Of Terrace Freehold