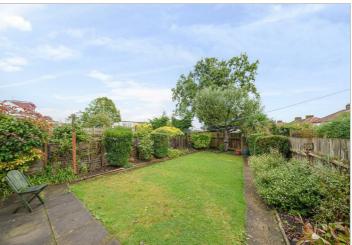

The house is in need of modernisation but well located on the road with a secure, gated driveway to the side offering convenient access to the rear of the property as well as potential to add a garage or home office in the garden. To the front, there is off-street parking available for multiple cars,