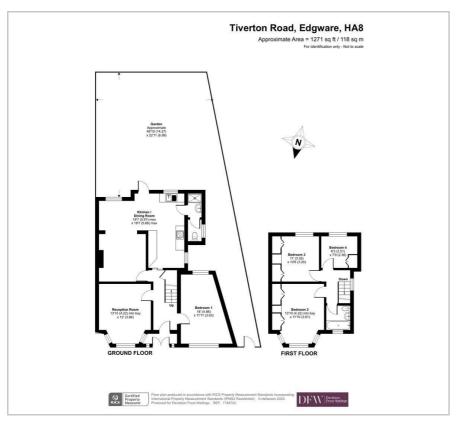

## Tiverton Road Edgware

£685,000

A semi-detached house available chain free with Davidson Frost-Wellings on the popular Tiverton Road

On the ground floor the house has a semi-open plan kitchen/family room with doors leading to the private rear garden. In addition there is a separate bay-windowed reception room, an additional large room currently used as a downstairs bedroom, plus a wet-room. On the first floor the house has two double bedrooms, a third single bedroom and a family bathroom.

## Viewing

Please contact our Davidson Frost-Wellings Office on 020 8954 8806 if you wish to arrange a viewing appointment for this property or require further information.

Floor Plan Area Map

These particulars, whilst believed to be accurate are set out as a general outline only for guidance and do not constitute any part of an offer or contract. Intending purchasers should not rely on them as statements of representation of fact, but must satisfy themselves by inspection or otherwise as to their accuracy. No person in this firms employment has the authority to make or give any representation or warranty in respect of the property.