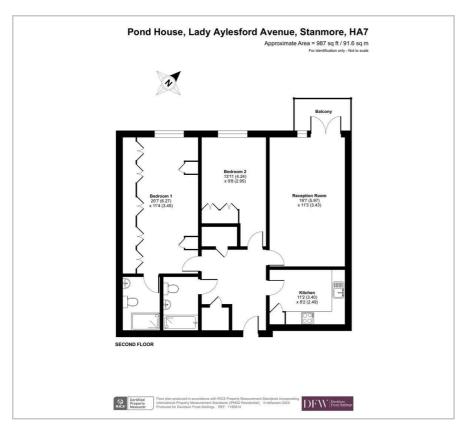

The flat is on the Second floor ( with lift) in the popular Stanmore Park development, with two allocated parking spaces as well as an allocated EV charging point ready.

Leasehold with approximately 978 years remaining Peppercorn Ground Rent

Two allocated parking spaces

Second Floor

Floor Plan Area Map

(81-91) B
(69-80) C
(55-68) D
(39-54) E
(21-38) F
(1-20) G
Not energy efficient - higher running costs

England & Wales

EU Directive 2002/91/EC

These particulars, whilst believed to be accurate are set out as a general outline only for guidance and do not constitute any part of an offer or contract. Intending purchasers should not rely on them as statements of representation of fact, but must satisfy themselves by inspection or otherwise as to their accuracy. No person in this firms employment has the authority to make or give any representation or warranty in respect of the property.