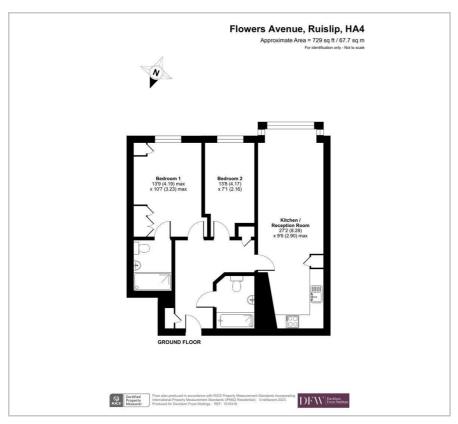

- Two bedrooms
- Two bathrooms
- Ground floor

- Good condition

Leasehold 110 years remaining Ground rent £250 pa Service charge £1950 Hillingdon Council Tax Band D

## Viewing

Please contact our Davidson Frost-Wellings Office on 020 8954 8806 if you wish to arrange a viewing appointment for this property or require further information.

Floor Plan Area Map

These particulars, whilst believed to be accurate are set out as a general outline only for guidance and do not constitute any part of an offer or contract. Intending purchasers should not rely on them as statements of representation of fact, but must satisfy themselves by inspection or otherwise as to their accuracy. No person in this firms employment has the authority to make or give any representation or warranty in respect of the property.