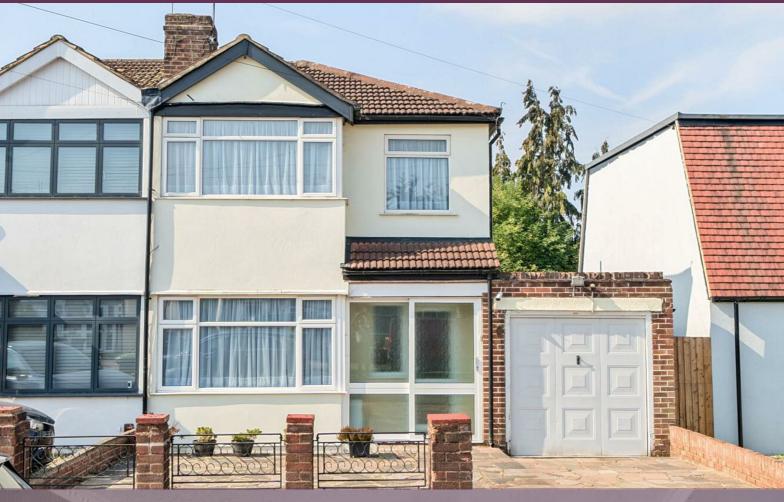

## Aldridge Avenue Stanmore

Offers in excess of £600,000

A three bedroom, semi detached house available with a garage to the side and private driveway.

On the ground floor the house has a double reception room, a spacious hallway and separate kitchen leading to a private rear garden with patio, lawn and a large shed. Upstairs the house has two double bedrooms, an additional single bedroom and a family bathroom.

The house is available with extension potential to the side, rear, first floor and loft (subject to planning permission). The front of the property has a driveway for multiple cars.

- Three Bedrooms
- Side Garage
- Private Driveway
- Separate Kitchen
- Extension Potential (S.T.P.P.)
- Semi Detached Freehold