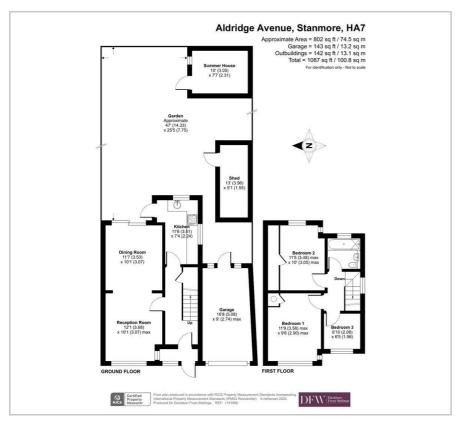

## Aldridge Avenue Stanmore

Offers in excess of £600,000

A three bedroom, semi detached house available with a garage to the side and private driveway.

On the ground floor the house has a double reception room, a spacious hallway and separate kitchen leading to a private rear garden with patio, lawn and a large shed. Upstairs the house has two double bedrooms, an additional single bedroom and a family bathroom.

## Viewing

Please contact our Davidson Frost-Wellings Office on 020 8954 8806 if you wish to arrange a viewing appointment for this property or require further information.

Floor Plan Area Map

These particulars, whilst believed to be accurate are set out as a general outline only for guidance and do not constitute any part of an offer or contract. Intending purchasers should not rely on them as statements of representation of fact, but must satisfy themselves by inspection or otherwise as to their accuracy. No person in this firms employment has the authority to make or give any representation or warranty in respect of the property.