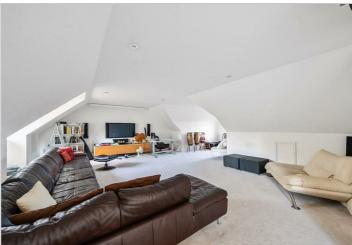

On the first floor there are four double bedrooms, two with en suite shower-rooms and all with built-in wardrobes, plus a family bathroom. On the top floor is a huge room currently in use as a playroom but would also work well as a generous master suite, with ensuite shower room and built-in storage. The driveway at the front of the property offers parking for multiple cars. The rear Southwest facing, with a patio area and mostly laid to lawn.