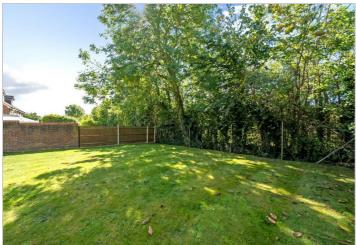

On the first floor there are four double bedrooms, two with en suite shower-rooms and all with built-in wardrobes, plus a family bathroom. On the top floor is a huge room currently in use as a playroom but would also work well as a generous master suite, with ensuite shower room and built-in storage. The driveway at the front of the property offers parking for multiple cars. The rear Southwest facing, with a patio area and mostly laid to lawn.