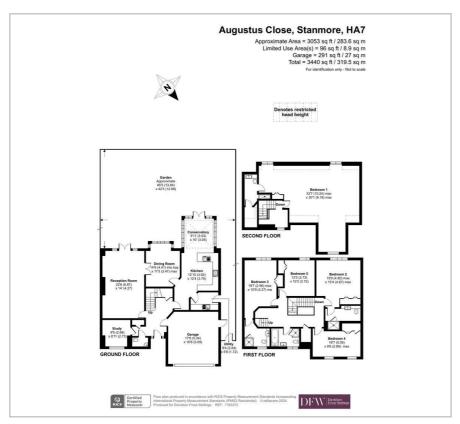

## **Augustus Close** Stanmore £2,200,000

A modern and spacious, detached family home with five bedrooms and multiple reception

On the ground floor, the house has a large reception room with French doors leading to the rear garden, plus an eat-in kitchen perfect for family life as well as a separate bay windowed dining room. There is also a study, guest WC, utility room and integrated double garage.

On the first floor there are four double bedrooms, two with en suite shower-rooms and all with built-in wardrobes, plus a family bathroom. On the top floor is a huge room currently in use as a playroom but would also work well as a generous master suite, with ensuite shower room and built-in storage. The driveway at the front of the property offers parking for multiple cars. The rear Southwest facing, with a patio area and mostly laid to lawn.

Floor Plan Area Map

These particulars, whilst believed to be accurate are set out as a general outline only for guidance and do not constitute any part of an offer or contract. Intending purchasers should not rely on them as statements of representation of fact, but must satisfy themselves by inspection or otherwise as to their accuracy. No person in this firms employment has the authority to make or give any representation or warranty in respect of the property.