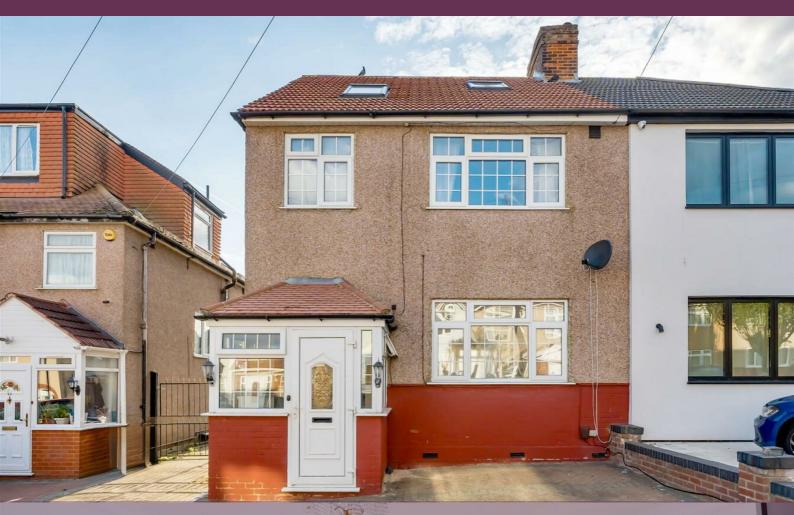

# Langland Crescent Stanmore £699,999

A four bedroom, semi detached house available with Davidson Frost-Wellings.

On the ground floor the house has a double reception room, a separate eat-in kitchen plus an entrance porch and downstairs guest WC. On the first floor there are two double bedrooms each with built-in storage, an additional third bedroom plus a family bathroom. In the loft conversion is a large master suite with storage and an ensuite shower room.

The rear garden is West facing, mostly laid to lawn with a detached single garage.

Langland Crescent is a quiet residential road conveniently located for the shops, restaurants, transport links and amenities at Queensbury Circle.

Harrow Council Tax Band E.