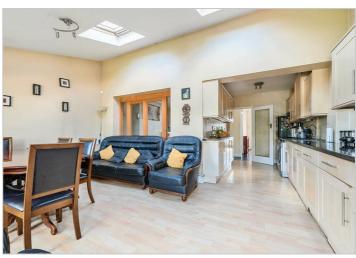

## Merlin Crescent Edgware £699,999

A three bedroom, semi-detached house available with a rear extension in a Three Bedrooms popular location

On the ground floor the house has a double reception room, with large L-shaped kitchen/family room, entrance porch and guest WC. Upstairs the house has two large double bedrooms with built-in storage, an additional third bedroom, family bathroom with a separate WC