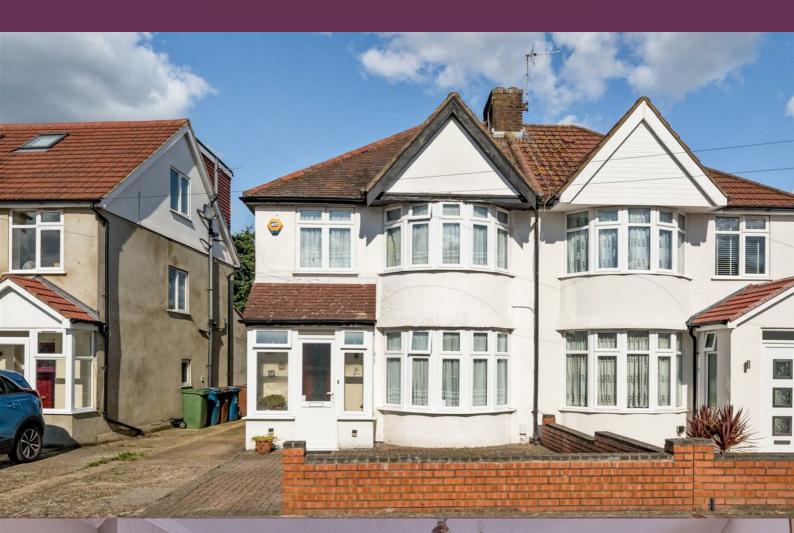

## Merlin Crescent Edgware £699,999

A three bedroom, semi-detached house available with a rear extension in a Three Bedrooms popular location

On the ground floor the house has a double reception room, with large L-shaped kitchen/family room, entrance porch and guest WC. Upstairs the house has two large double bedrooms with built-in storage, an additional third bedroom, family bathroom with a separate WC

The house is in an excel<mark>lent location, backing onto Chandos Recreation</mark> Ground, close to Krishna Avanti Primary School and Camrose Primary School as well as within an easy walk of Canons Park Tube Station. Off street parking is available in the front driveway.

- Semi Detached
- Excellent Schools Nearby
- Views Over Chandos Rec.

Large Rear Extension

Freehold

Harrow Council Tax Band D.