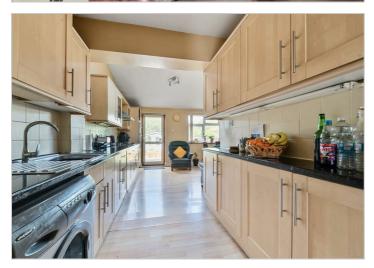

## Merlin Crescent Edgware £699,999

A three bedroom, semi-detached house available with a rear extension in a Three Bedrooms popular location

On the ground floor the house has a double reception room, with large L-shaped kitchen/family room, entrance porch and guest WC. Upstairs the house has two large double bedrooms with built-in storage, an additional third bedroom, family bathroom with a separate WC