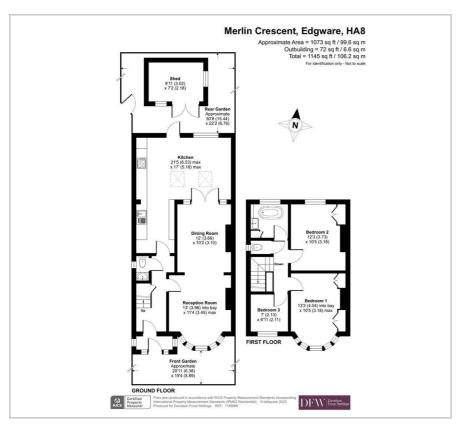

## Merlin Crescent Edgware £699,999

A three bedroom, semi-detached house available with a rear extension in a Three Bedrooms popular location

On the ground floor the house has a double reception room, with large L-shaped kitchen/family room, entrance porch and guest WC. Upstairs the house has two large double bedrooms with built-in storage, an additional third bedroom, family bathroom with a separate WC

## Viewing

Please contact our Davidson Frost-Wellings Office on 020 8954 8806 if you wish to arrange a viewing appointment for this property or require further information.

Floor Plan Area Map

These particulars, whilst believed to be accurate are set out as a general outline only for guidance and do not constitute any part of an offer or contract. Intending purchasers should not rely on them as statements of representation of fact, but must satisfy themselves by inspection or otherwise as to their accuracy. No person in this firms employment has the authority to make or give any representation or warranty in respect of the property.