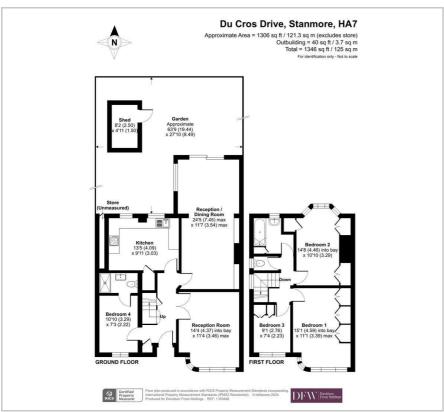

## Offers over £830,000

A four bedroom, semi detached house available chain free with Davidson Frost-Wellings

On the ground floor the house has a double reception room with sliding doors leading to the private rear garden. There is also an eat-in kitchen, additional reception/dining room with bay window, plus a downstairs bedroom with ensuite bathroom.

Upstairs the house has two large double bedrooms with bay windows and built-in storage, plus an additional single bedroom, a family bathroom and separate WC.

The house is available with no onward chain, a private rear garden and off-street parking for multiple cars Extension potential is evident to the rear, first floor and into the loft (subject to planning permission).

- Four Bedrooms
- Two Bathrooms
- Two Reception Rooms
- Eat-In Kitchen
- Chain Free
- Semi Detached Freehold

Harrow Council Tax Band F

## Viewing

Please contact our Davidson Frost-Wellings Office on 020 8954 8806 if you wish to arrange a viewing appointment for this property or require further information.

Floor Plan Area Map

EU Directive 2002/91/EC