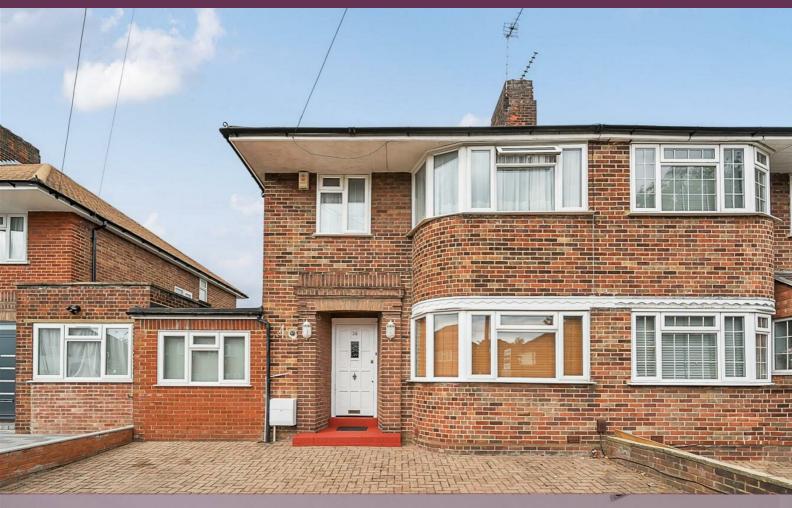

## Offers over £830,000

A four bedroom, semi detached house available chain free with Davidson Frost-Wellings

On the ground floor the house has a double reception room with sliding doors leading to the private rear garden. There is also an eat-in kitchen, additional reception/dining room with bay window, plus a downstairs bedroom with ensuite bathroom.

Upstairs the house has two large double bedrooms with bay windows and built-in storage, plus an additional single bedroom, a family bathroom and separate WC.

The house is available with no onward chain, a private rear garden and off-street parking for multiple cars Extension potential is evident to the rear, first floor and into the loft (subject to planning permission).