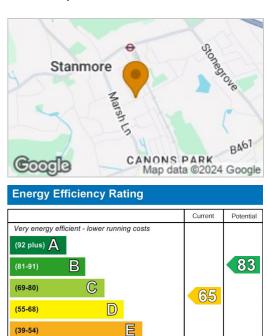

The North London Collegiate School is approximately three minutes walk away. Stanmore tube station as well as the shops, cafes and amenities of Stanmore Broadway are approximately 10 minutes walk away. Other Local schools include Avanti House School, Whitchurch Primary School & Nursery and Stanburn Primary School, all of which are recently rated "Good" by Ofsted.

## Viewing

Please contact our Davidson Frost-Wellings Office on 020 8954 8806 if you wish to arrange a viewing appointment for this property or require further information.

Floor Plan Area Map

EU Directive 2002/91/EC

Not energy efficient - higher running costs

**England & Wales** 

(21-38)

These particulars, whilst believed to be accurate are set out as a general outline only for guidance and do not constitute any part of an offer or contract. Intending purchasers should not rely on them as statements of representation of fact, but must satisfy themselves by inspection or otherwise as to their accuracy. No person in this firms employment has the authority to make or give any representation or warranty in respect of the property.