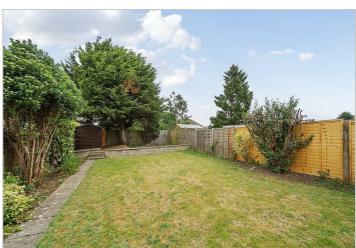

Upstairs the house has two large double bedrooms with bay windows and built-in storage, plus an additional single bedroom, a family bathroom and separate WC.

The house is available with no onward chain, a private rear garden and off-street parking for multiple cars Extension potential is evident to the rear, first floor and into the loft (subject to planning permission).