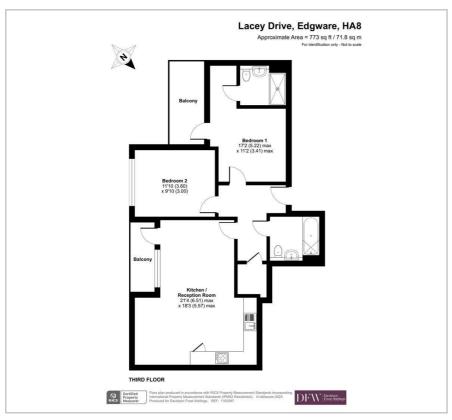

## Earlswood Court, Lacey Drive

Edgware

£430,000

A two bedroom, two bathroom flat in the popular Edgware Green development.

On the third floor of a modern block serviced with a lift, is this spacious and bright flat available with a large open-plan kitchen/reception room with a balcony, a master bedroom with ensuite bathroom and another balcony, plus a second bedroom and family bathroom.

## Viewing

Please contact our Davidson Frost-Wellings Office on 020 8954 8806 if you wish to arrange a viewing appointment for this property or require further information.

- Two Bathrooms
- Two Balconies
- Third Floor (with lift)
- One allocated Parking space
- Open Plan Kitchen