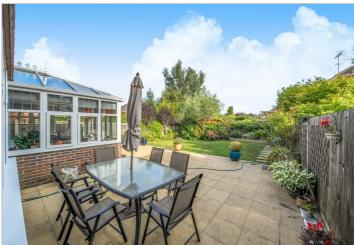

On the first floor is the bay windowed master bedroom with lots of built-in wardrobes and an ensuite shower room. In addition there are three further double bedrooms and a family bathroom.

The rear garden is partly pational and mostly laid to lawn, surrounded by mature flowerbeds. The front