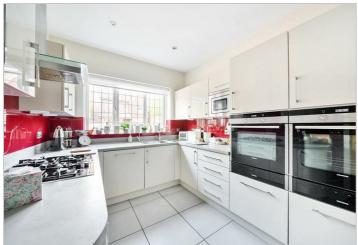

### £1,175,000

Davidson Frost-Wellings are delighted to present this modern, detached, four bedroom house available with a south facing garden

On the ground floor the house has a modern, dine-in kitchen perfect for families, a 25' south facing reception room flooded with natural light and leading to a conservatory. There is also an extra reception room perfect as a playroom or home office, a good sized utility room and a downstairs guest WC.