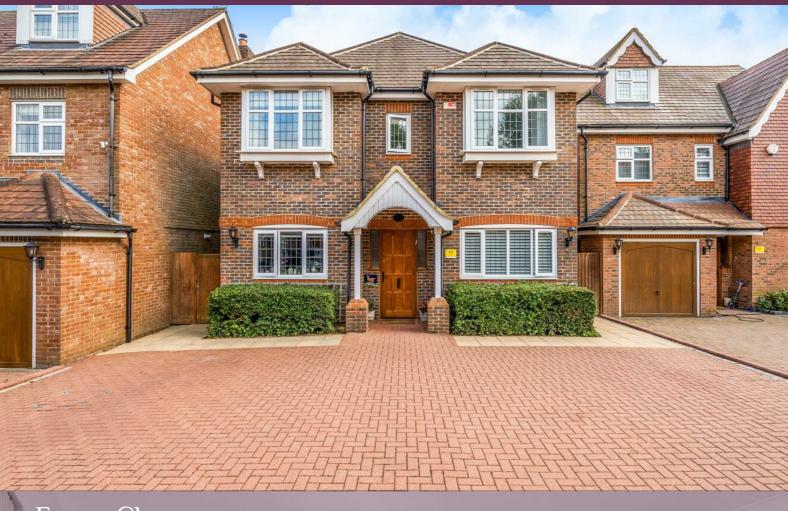

### £1,175,000

Davidson Frost-Wellings are delighted to present this modern, detached, four bedroom house available with a south facing garden

On the ground floor the house has a modern, dine-in kitchen perfect for families, a 25' south facing reception room flooded with natural light and leading to a conservatory. There is also an extra reception room perfect as a playroom or home office, a good sized utility room and a downstairs guest WC.

On the first floor is the bay windowed master bedroom with lots of built-in wardrobes and an ensuite shower room. In addition there are three further double bedrooms and a family bathroom.

The rear garden is partly pational and mostly laid to lawn, surrounded by mature flowerbeds. The front

Fauna Close is a quiet residential road close to local shops, cafes and amen

Harrow Council Tax Band G.

- Four Bedrooms
- Two Bathrooms
- South Facing Garden
- Cul-De-Sac
- Modern House
- Detached Freehold