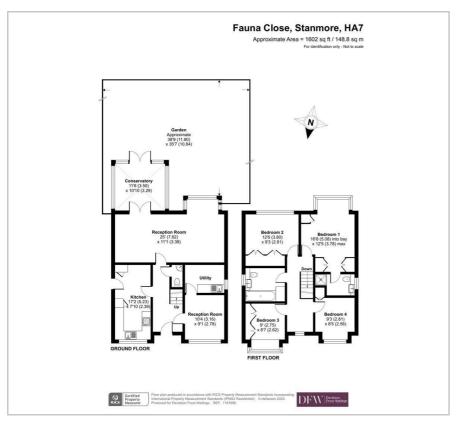

### £1,175,000

Davidson Frost-Wellings are delighted to present this modern, detached, four bedroom house available with a south facing garden

On the ground floor the house has a modern, dine-in kitchen perfect for families, a 25' south facing reception room flooded with natural light and leading to a conservatory. There is also an extra reception room perfect as a playroom or home office, a good sized utility room and a downstairs guest WC.

On the first floor is the bay windowed master bedroom with lots of built-in wardrobes and an ensuite shower room. In addition there are three further double bedrooms and a family bathroom.

The rear garden is partly pational and mostly laid to lawn, surrounded by mature flowerbeds. The front

#### Viewing =

Please contact our Davidson Frost-Wellings Office on 020 8954 8806 if you wish to arrange a viewing appointment for this property or require further information.

Floor Plan Area Map

These particulars, whilst believed to be accurate are set out as a general outline only for guidance and do not constitute any part of an offer or contract. Intending purchasers should not rely on them as statements of representation of fact, but must satisfy themselves by inspection or otherwise as to their accuracy. No person in this firms employment has the authority to make or give any representation or warranty in respect of the property.