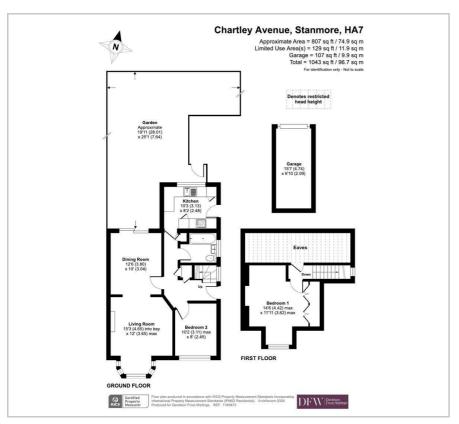

## Chartley Avenue

Stanmore

£650,000

A semi-detached, two bedroom bungalow available on a quiet, residential road in Stanmore.

On the ground floor, the bungalow has a double reception room with bay window and sliding doors leading to the garden. There is also a galley kitchen, hallway and double bedroom. Upstairs in the loft space there is an additional large bedroom with eaves storage.

The property comes with a detached garage, off street parking

Chalet Bungalow Garage

Off Street Parking

Two Bedrooms

Secluded rear garden

and a mature, secluded rear gardens.

Harrow Council Tax Band

## Viewing

Please contact our Davidson Frost-Wellings Office on 020 8954 8806 if you wish to arrange a viewing appointment for this property or require further information.

Floor Plan Area Map

These particulars, whilst believed to be accurate are set out as a general outline only for guidance and do not constitute any part of an offer or contract. Intending purchasers should not rely on them as statements of representation of fact, but must satisfy themselves by inspection or otherwise as to their accuracy. No person in this firms employment has the authority to make or give any representation or warranty in respect of the property.