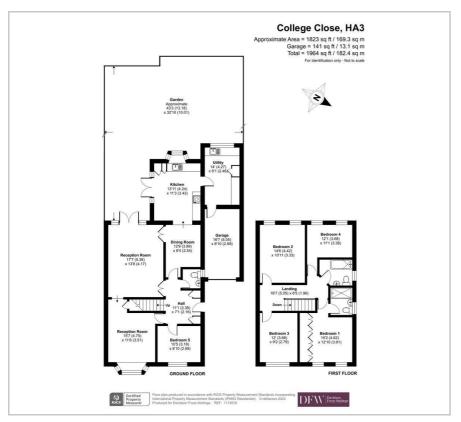

## College Close Harrow £935,000

A large detached house, available in excellent condition throughout. On the ground floor, the house has multiple reception rooms, a dining room, a separate utility room, garage and a fifth bedroom. Upstairs the house has four double bedrooms including a master bedroom with built in wardrobes and ensuite bathroom, and a family bathroom.

## **Viewing**

Please contact our Davidson Frost-Wellings Office on 020 8954 8806 if you wish to arrange a viewing appointment for this property or require further information.

Floor Plan Area Map

EU Directive 2002/91/EC