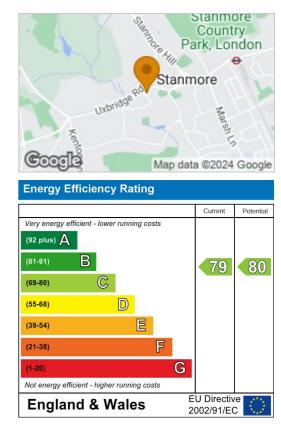

The flat is in a modern building with a lift and two allocated parking spaces

Leasehold with approximately 978 years remaining. Peppercorn Ground Rent. Service Charge of approximately £2300 per year. Harrow Council Tax Band E.

## Area Map

These particulars, whilst believed to be accurate are set out as a general outline only for guidance and do not constitute any part of an offer or contract. Intending purchasers should not rely on them as statements of representation of fact, but must satisfy themselves by inspection or otherwise as to their accuracy. No person in this firms employment has the authority to make or give any representation or warranty in respect of the property.