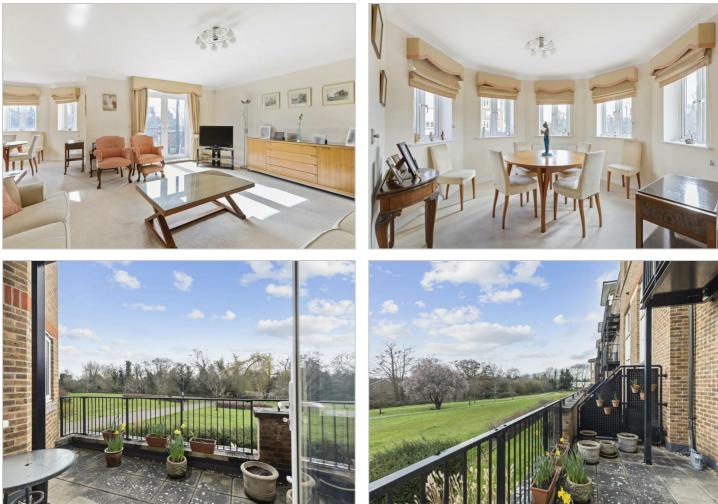

## Lady Aylesford Avenue Stanmore £725,000

A two bedroom, two bathroom flat available chain free with Davidson Frost-Wellings.

On the ground floor of a prestigious modern block is this large flat with a large reception room, separate eat-in kitchen, large master bedroom with fitted wardrobes and en suite bathroom. In addition, there is a second double bedroom, family bathroom and lots of built-in wardrobes and a private balcony overlooking Temple Pond.