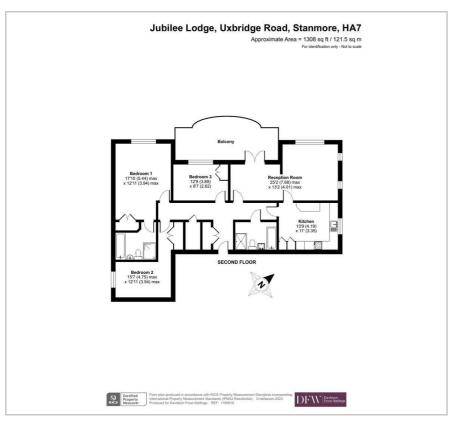

## Viewing

Please contact our Davidson Frost-Wellings Office on 020 8954 880 if you wish to arrange a viewing appointment for this property or require further information.

Floor Plan Area Map

(39-54) (21-38) (1-20)