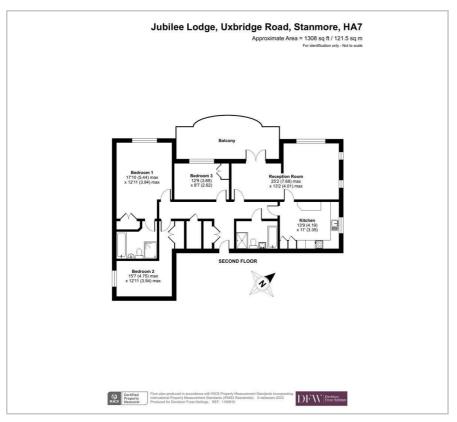

## Viewing

Please contact our Davidson Frost-Wellings Office on 020 8954 8800 if you wish to arrange a viewing appointment for this property or require further information.

Floor Plan Area Map

Not energy efficient - higher running costs