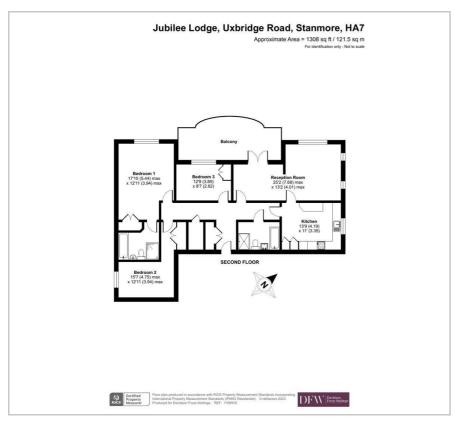

## Viewing

Please contact our Davidson Frost-Wellings Office on 020 8954 880 if you wish to arrange a viewing appointment for this property or require further information.

Floor Plan Area Map

**England & Wales** 