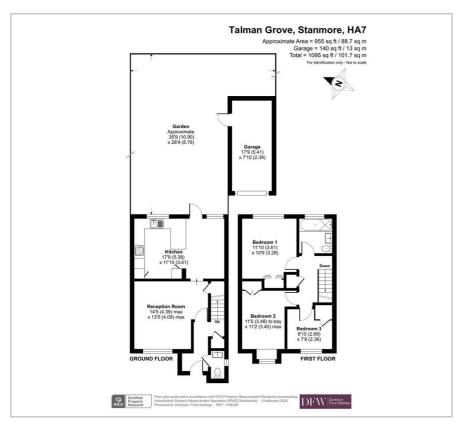

Harrow Council Tax Band F

Three bedrooms

Bathroom Garage

- Guests Cloakroom
- Off Street Parking
- itchen/Diner

## Viewing

Please contact our Davidson Frost-Wellings Office on 020 8954 8806 if you wish to arrange a viewing appointment for this property or require further information.

Floor Plan Area Map

EU Directive 2002/91/EC