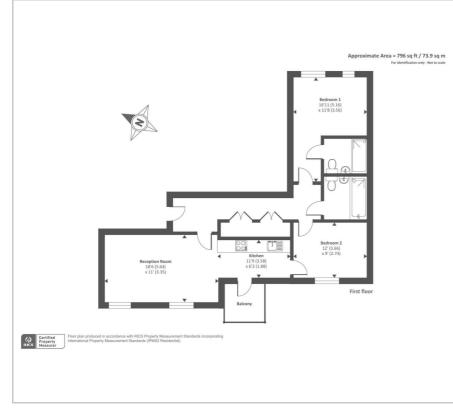

## Earlswood Court, Lacey Drive

£123,000

30% SHARED OWNERSHIP.

A two bedroom flat available on the second floor (with lift) of a modern, popular development, with an underground parking space.

The flat has two bedrooms, two bathrooms, an open plan kitchen/living room with a private balcony.