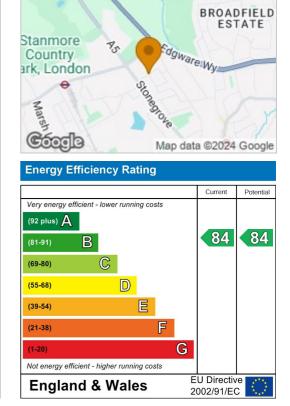

Leasehold with 117 years remaining. Service Charge of approximately £3531.96 per annum. Rent of approximately £983 per month. Barnet Council Tax Band E.

## Area Map

These particulars, whilst believed to be accurate are set out as a general outline only for guidance and do not constitute any part of an offer or contract. Intending purchasers should not rely on them as statements of representation of fact, but must satisfy themselves by inspection or otherwise as to their accuracy. No person in this firms employment has the authority to make or give any representation or warranty in respect of the property.